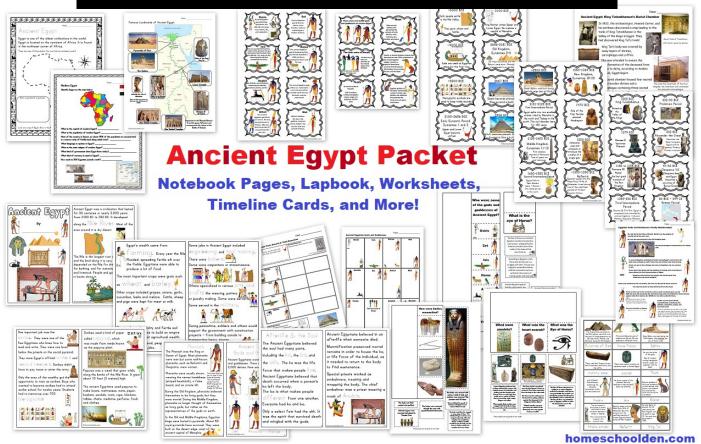

### **Ancient Egypt Packet**

force that makes people live. Ancient Egyptians believed that death occurred when a person's ka left the body. The ba is what makes people

different from one another. Everyone had ka and ba.

Only a select few had the akh. It was the spirit that survived death and mingled with the gods. Ancient Egyptians believed in an

Mummification preserved mortal remains in order to house the ka, or life force of the individual, as it needed to return to the body to find sustenance.

Special priests worked as embalmers, treating and wrapping the body. The chief embalmer was a priest wearing

homeschoolden.com

In the Old and Middle K kings were buried in pyr royal pyramide have sur buff on the desert edge ancient capital of Mem

Facto about Ancient Egypt

Do your own research about Ancient Egypt and

with diens 5 interesting facts you learn. Ancient Egyptian History Egypt has a long history. In the early dynastic period. Willing developed.
That was over 5.000 years ago! Around 3100 BC, Egypt was unified into one.
Kingdom by Narmer. Famous pyramids were built.

During the Middle Kingdom, art and literature flourished. During the New Kingdom, Egypt was prosperous. Stone temples were built and many famous pharaohs like Nefe Tut, and Ramses ruled. Hall - Seak the will the beak the build