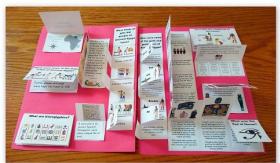

### **Ancient Egypt Packet**

force that makes people live. Ancient Egyptians believed that death occurred when a person's ka left the body. The ba is what makes people

different from one another. Everyone had ka and ba.

Only a select few had the akh. It was the spirit that survived death and mingled with the gods. Ancient Egyptians believed in an

Mummification preserved mortal remains in order to house the ka, or life force of the individual, as it needed to return to the body to find sustenance.

Special priests worked as embalmers, treating and wrapping the body. The chief embalmer was a priest wearing

homeschoolden.com

In the Old and Middle K kings were buried in pyr royal pyramide have sur buff on the desert edge ancient capital of Mem

Facto about Ancient Egypt

Do your own research about Ancient Egypt and

with diens 5 interesting facts you learn. Ancient Egyptian History Egypt has a long history. In the early dynastic period. Willing developed.
That was over 5.000 years ago! Around 3100 BC, Egypt was unified into one.
Kingdom by Narmer. Famous pyramids were built.

During the Middle Kingdom, art and literature flourished. During the New Kingdom, Egypt was prosperous. Stone temples were built and many famous pharaohs like Nefe Tut, and Ramses ruled. Hall - Seak the will the beak the build