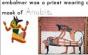

Special priests worked as embalmers, treating and wrapping the body. The chief embalmer was a priest wearing

homeschoolden.com

In the Old and Middle K kings were buried in pyr royal pyramide have sur buff on the desert edge ancient capital of Mem