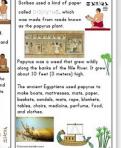

### **Ancient Egypt Packet**

force that makes people live. Ancient Egyptians believed that death occurred when a person's ka left the body. The ba is what makes people

different from one another. Everyone had ka and ba.

Only a select few had the akh. It was the spirit that survived death and mingled with the gods. Ancient Egyptians believed in an

Mummification preserved mortal remains in order to house the ka, or life force of the individual, as it needed to return to the body to find sustenance.

Special priests worked as embalmers, treating and wrapping the body. The chief embalmer was a priest wearing

homeschoolden.com

In the Old and Middle K kings were buried in pyr royal pyramide have sur buff on the desert edge ancient capital of Mem