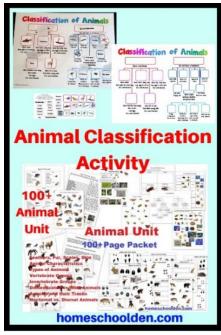

### **Biology**

- **Biology: Cells** (Grades 7-9) Session 1, Session 2
- **Biology: Scientific Classification** (Grades 7-9) Session 1, Session 2
- Biology: Pathogens: Bacteria, Viruses and More (Grades 7-9) Session 2
- **Biology: Animal Classification** (Grades 5-6) Session 1, Session 2
- **Biology: World Biomes** (Grades 5-6) Session 2

### **Big Animal BUNDLE**

The **Big Animal BUNDLE** includes 8 packets. 1) Animal Unit, 2) World Animals Packet, 3) Rainforest Packet, 4) Life Cycles Packet, 5) Winter Packet – plus several mini units 6) the Cicadas Packet and 7) the Chameleon Packet. 8) the Wolves Mini-Unit.