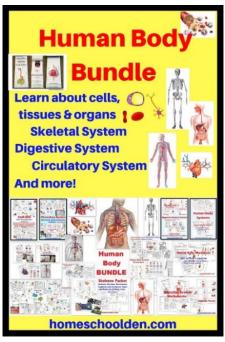

### **Human Body BUNDLE**

### The Human Body BUNDLE includes 10 PDFS

- A Human Body Systems Packet an overview of what Human Body Systems are and how they work (in general) from cells, tissues, organs to body systems.
- Skeletal System (bones, joints, tendons, etc.) This unit has lots of hands-on activity ideas!
- Digestive System this unit also has a lot of hands on activities!
- Circulatory System with a really fun hands-on activity to trace the path of blood throughout the body!
- Muscular System three main types of muscles, voluntary and involuntary muscles, how these three muscle groups work, and the functions of these muscles.
- Nervous System covers the functions of the central and peripheral nervous systems, the anatomy of the brain, neurons and more
- Reproductive System
- Endocrine System