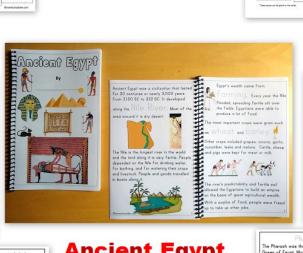

### **Ancient Egypt Packet**

force that makes people live. Ancient Egyptians believed that death occurred when a person's ka left the body. The ba is what makes people

different from one another. Everyone had ka and ba.