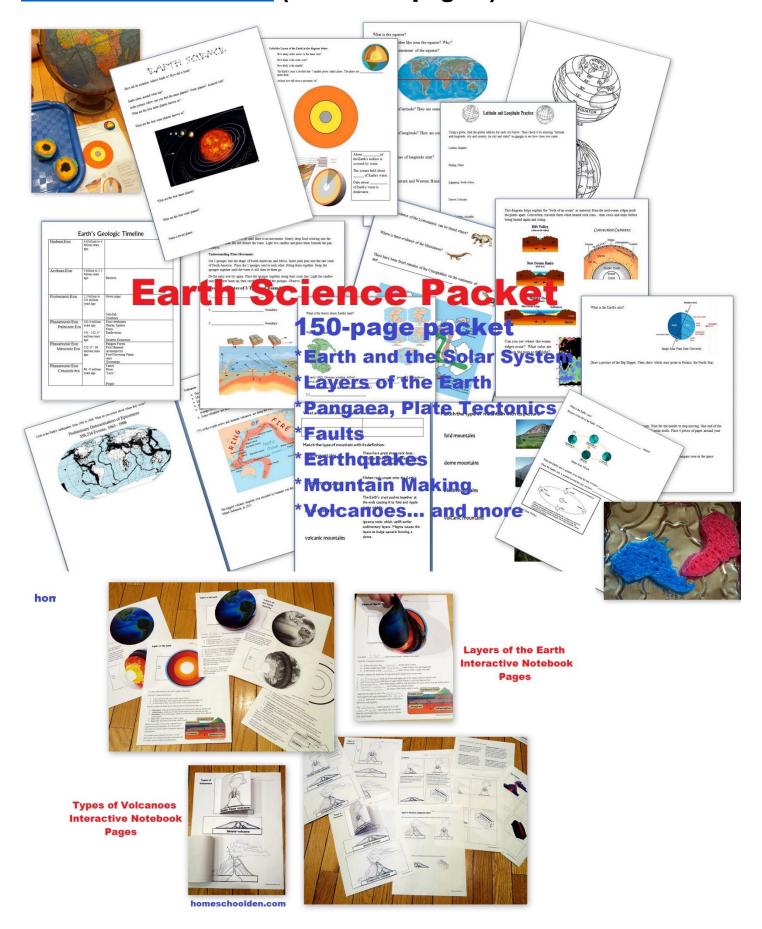

Human Body Systems are and how they work (in general) from cells, tissues, organs to body systems.
- Skeletal System (bones, joints, tendons, etc.) This unit has lots of hands-on activity ideas!
- Digestive System this unit also has a lot of hands on activities!
- Circulatory System with a really fun hands-on activity to trace the path of blood throughout the body!
- Muscular System three main types of muscles, voluntary and involuntary muscles, how these three muscle groups work, and the functions of these muscles.
- Nervous System covers the functions of the central and peripheral nervous systems, the anatomy of the brain, neurons and more
- Reproductive System
- Endocrine System



### Here are just some of the packets we have available:

### **Earth Science Packet** (Now 150+ pages!)



### **Layers of the Atmosphere Packet**





My kids really loved studying animals!

**Animal Packet:** Our animal unit covers the types of animals, animal characteristics, invertebrate groups, spiders vs. insects, and more!



### Rainforest Packet



### **Simple Machines Packet**





### **Where I Live Activity Packet**



### Where I Live!

My galaxy, solar system, planet, continent, country, state, town, and home!



Process & Broom

The diseases when an expension of the second of the sec

Booklet
and
Interactive Notebook Activity





### **Civics and Government Packet**





World Facts Packet Do your kids know the 4 largest countries? Which countries have the most people? The longest river? This packet covers basic world and U.S. facts.



Plus this packet also includes geograph