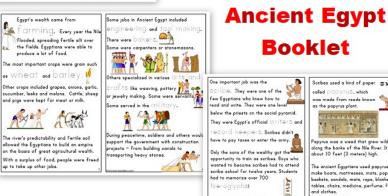

Facto about Ancient Egypt

Do your own research about Ancient Egypt and

with diens 5 interesting facts you learn. Ancient Egyptian History Egypt has a long history. In the early dynastic period. Willing developed.
That was over 5.000 years ago! Around 3100 BC, Egypt was unified into one.
Kingdom by Narmer. Famous pyramids were built.

During the Middle Kingdom, art and literature flourished. During the New Kingdom, Egypt was prosperous. Stone temples were built and many famous pharaohs like Nefe Tut, and Ramses ruled. Hall - Seak the will the beak the build