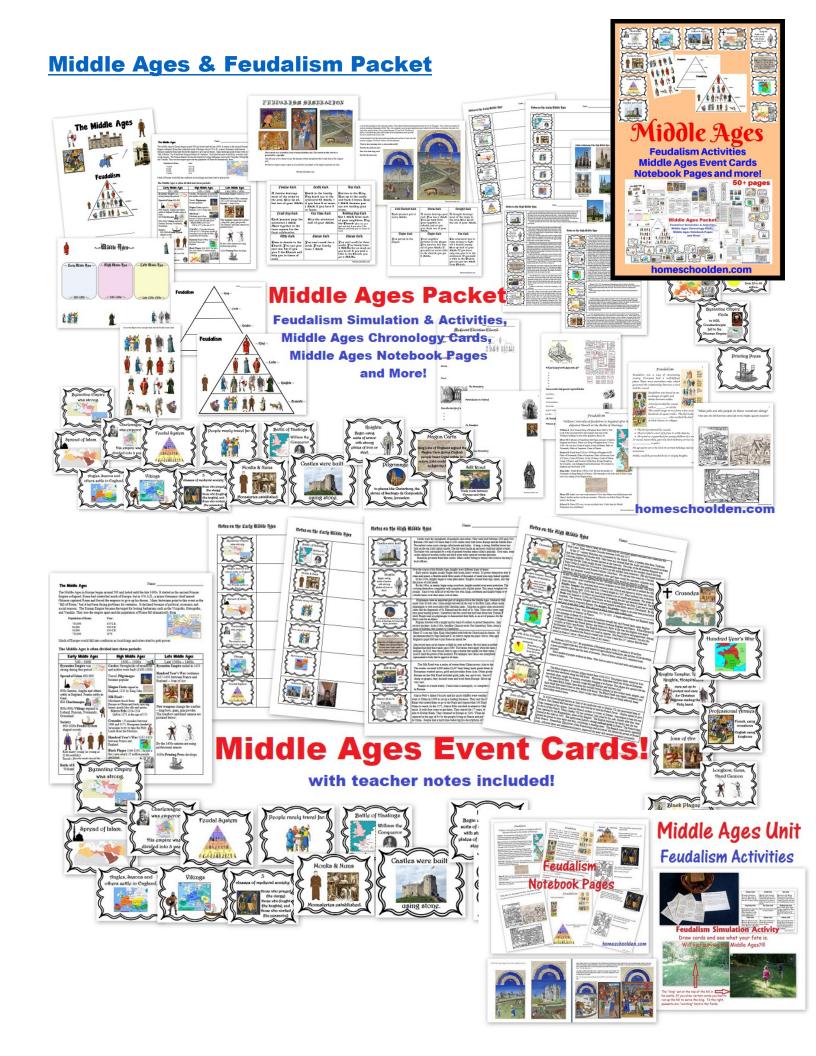

*Simple Machines Packet**





### **Where I Live Activity Packet**



### Where I Live!

My galaxy, solar system, planet, continent, country, state, town, and home!



Process & Broom

The diseases when an expension of the second of the sec

Booklet
and
Interactive Notebook Activity





### **Civics and Government Packet**





World Facts Packet Do your kids know the 4 largest countries? Which countries have the most people? The longest river? This packet covers basic world and U.S. facts.



Plus this packet also includes geographic features & landforms



### **U.S. States and Capitals Packet**



### **Age of Exploration Packet**



13 Colonies Packet (Colonial America)



### **Causes and Events Leading the American Revolution Unit**





### **Slavery and the Civil War Unit**







### **Ancient Egypt Packet**

















force that makes people live. Ancient Egyptians believed that death occurred when a person's ka left the body. The ba is what makes people

different from one another. Everyone had ka and ba.

Only a select few had the akh. It was the spirit that survived death and mingled with the gods. Ancient Egyptians believed in an

Mummification preserved mortal remains in order to house the ka, or life force of the individual, as it needed to return to the body to find sustenance.

Special priests worked as embalmers, treating and wrapping the body. The chief embalmer was a priest wearing





homeschoolden.com



In the Old and Middle K kings were buried in pyr royal pyramide have sur buff on the desert edge ancient capital of Mem



Facto about Ancie