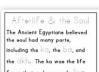

### **Ancient Egypt Packet**

force that makes people live. Ancient Egyptians believed that death occurred when a person's ka left the body. The ba is what makes people

different from one another. Everyone had ka and ba.

Only a select few had the akh. It was the spirit that survived death and mingled with the gods. Ancient Egyptians believed in an

Mummification preserved mortal remains in order to house the ka, or life force of the individual, as it needed to return to the body to find sustenance.