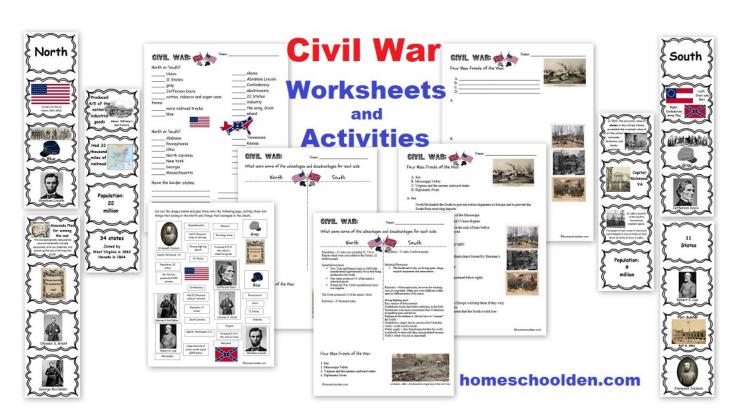

**Simple Machines Packet**





### **Where I Live Activity Packet**



### Where I Live!

My galaxy, solar system, planet, continent, country, state, town, and home!



Process & Broom

The diseases when an expension of the second of the sec

Booklet
and
Interactive Notebook Activity





### **Civics and Government Packet**





World Facts Packet Do your kids know the 4 largest countries? Which countries have the most people? The longest river? This packet covers basic world and U.S. facts.



Plus this packet also includes geographic features & landforms



### **U.S. States and Capitals Packet**



### **Age of Exploration Packet**



13 Colonies Packet (Colonial America)



### **Causes and Events Leading the American Revolution Unit**





### **Slavery and the Civil War Unit**







### **Ancient Egypt Packet**

















force that makes people live. Ancient Egyptians believed that death occurred when a person's ka left the body. The ba is what makes people

different from one another. Everyone had ka and ba.

Only a select few had the akh. It was the spirit that survived death and mingled with the gods. Ancient Egyptians believed in an

Mummification preserved mortal remains in order to house the ka, or life force of the individual, as it needed to return to the body to find sustenance.

Special priests worked as embalmers, treating and wrapping the body. The chief embalmer was a priest wearing





homeschoolden.com



In the Old and Middle K kings were buried in pyr royal pyramide have sur buff on the desert edge ancient capital of Mem



Facto about Anc