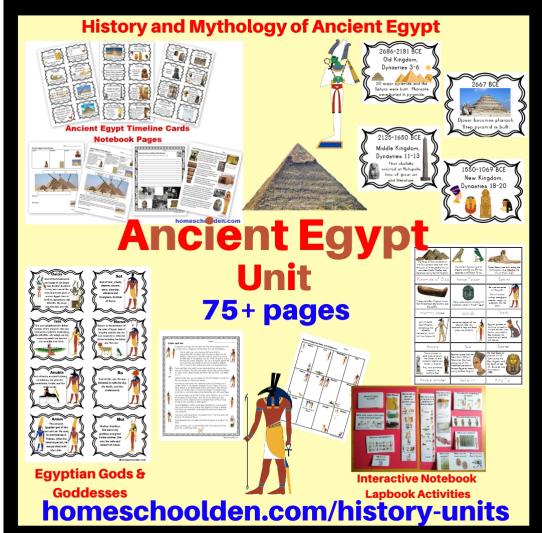

### **Ancient Egypt Packet**

force that makes people live. Ancient Egyptians believed that death occurred when a person's ka left the body. The ba is what makes people

different from one another. Everyone had ka and ba.