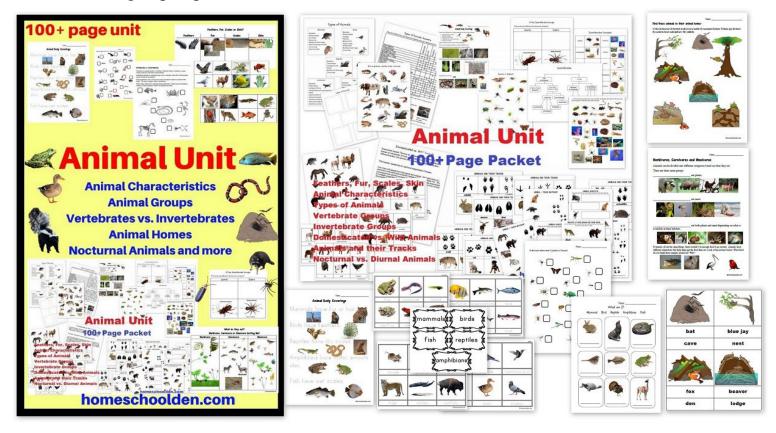

### **Layers of the Atmosphere Packet**

My kids really loved studying animals!

**Animal Packet:** Our animal unit covers the types of animals, animal characteristics, invertebrate groups, spiders vs. insects, and more!