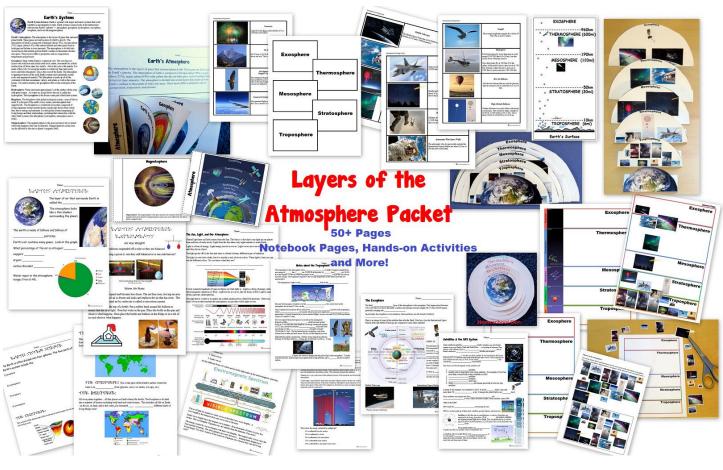

### **Layers of the Atmosphere Packet**

My kids really loved studying animals!

**Animal Packet:** Our animal unit covers the types of animals, animal characteristics, invertebrate groups, spiders vs. insects, and more!