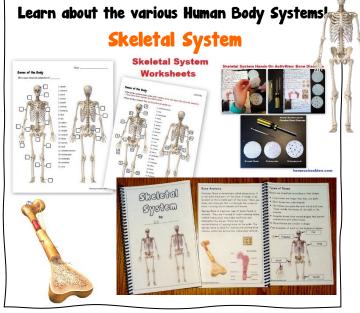

### **Human Body BUNDLE**

### The Human Body BUNDLE includes 10 PDFS

- A Human Body Systems Packet an overview of what Human Body Systems are and how they work (in general) from cells, tissues, organs to body systems.
- Skeletal System (bones, joints, tendons, etc.) This unit has lots of hands-on activity ideas!
- Digestive System this unit also has a lot of hands on activities!
- Circulatory System with a really fun hands-on activity to trace the path of blood throughout the body!
- Muscular System three main types of muscles, voluntary and involuntary muscles, how these three muscle groups work, and the functions of these muscles.
- Nervous System covers the functions of the central and peripheral nervous systems, the anatomy of the brain, neurons and more
- Reproductive System
- Endocrine System