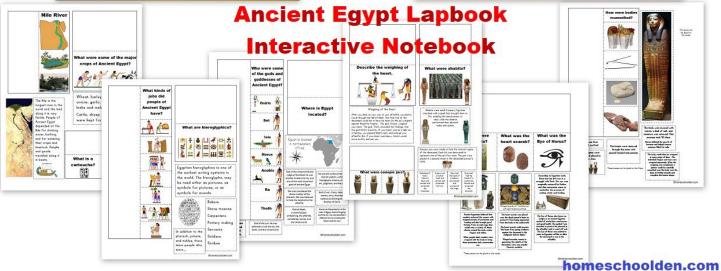

### **Ancient Egypt Packet**

force that makes people live. Ancient Egyptians believed that death occurred when a person's ka left the body. The ba is what makes people

different from one another. Everyone had ka and ba.

Only a select few had the akh. It was the spirit that survived death and mingled with the gods. Ancient Egyptians believed in an

Mummification preserved mortal remains in order to house the ka, or life force of the individual, as it needed to return to the body to find sustenance.

Special priests worked as embalmers, treating and wrapping the body. The chief embalmer was a priest wearing

homeschoolden.com

In the Old and Middle K kings were buried in pyr royal pyramide have sur buff on the desert edge ancient capital of Mem

Facto about Ancient Egypt

Do your own research about Ancient Egypt and

with diens 5 interesting facts you learn. Ancient Egyptian History Egypt has a long history. In the early dynastic period. Willing developed.
That was over 5.000 years ago! Around 3100 BC, Egypt was unified into one.
Kingdom by Narmer. Famous pyramids were built.

During the Middle Kingdom, art and literature flourished. During the New Kingdom, Egypt was prosperous. Stone temples were built and many famous pharaohs like Nefe Tut, and Ramses ruled. Hall - Seak the will the beak the build