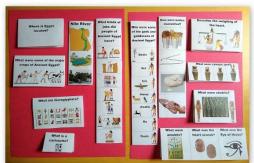

### **Ancient Egypt Packet**

force that makes people live. Ancient Egyptians believed that death occurred when a person's ka left the body. The ba is what makes people

different from one another. Everyone had ka and ba.

Only a select few had the akh. It was the spirit that survived death and mingled with the gods. Ancient Egyptians believed in an

Mummification preserved mortal remains in order to house the ka, or life force of the individual, as it needed to return to the body to find sustenance.

Special priests worked as embalmers, treating and wrapping the body. The chief embalmer was a priest wearing

homeschoolden.com

In the Old and Middle K kings were buried in pyr royal pyramide have sur buff on the desert edge ancient capital of Mem

Facto about Ancient Egypt

Do your own research about Ancient Egypt and

with diens 5 interesting facts you learn. Ancient Egyptian History Egypt has a long history. In the early dynastic period. Willing developed.
That was over 5.000 years ago! Around 3100 BC, Egypt was unified into one.
Kingdom by Narmer. Famous pyramids were built.

During the Middle Kingdom, art and literature flourished. During the New Kingdom, Egypt was prosperous. Stone temples were built and many famous pharaohs like Nefe Tut, and Ramses ruled. Hall - Seak the will the beak the build