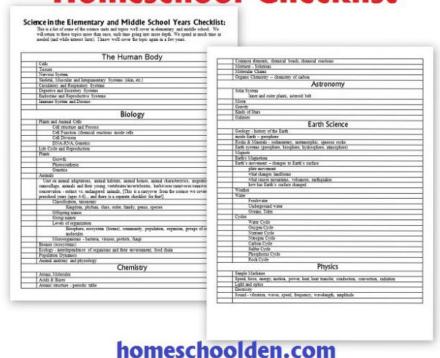

## You may be interested in some of our related packets over at homeschoolden.com:

Be sure to check out <u>Our Store</u>. © or check out some of the packets we have available with the links below.

I created a FREE <u>Homeschool Science Unit Checklist for Elementary and Middle School</u> that I think about as we move from unit to unit. I have a general goal of what I'd like for the kids to have covered K to 8, but we're also flexible and go off on tangents when it's warranted! It many of the units we hope to cover in elementary and middle school.

## Science in the Elementary and Middle School Years Homeschool Checklist