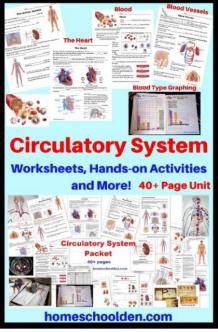

### The Human Body BUNDLE includes 10 PDFS

- A Human Body Systems Packet an overview of what Human Body Systems are and how they work (in general) from cells, tissues, organs to body systems.
- Skeletal System (bones, joints, tendons, etc.) This unit has lots of hands-on activity ideas!
- Digestive System this unit also has a lot of hands on activities!
- Circulatory System with a really fun hands-on activity to trace the path of blood throughout the body!
- Muscular System three main types of muscles, voluntary and involuntary muscles, how these three muscle groups work, and the functions of these muscles.
- Nervous System covers the functions of the central and peripheral nervous systems, the anatomy of the brain, neurons and more
- Reproductive System
- Endocrine System