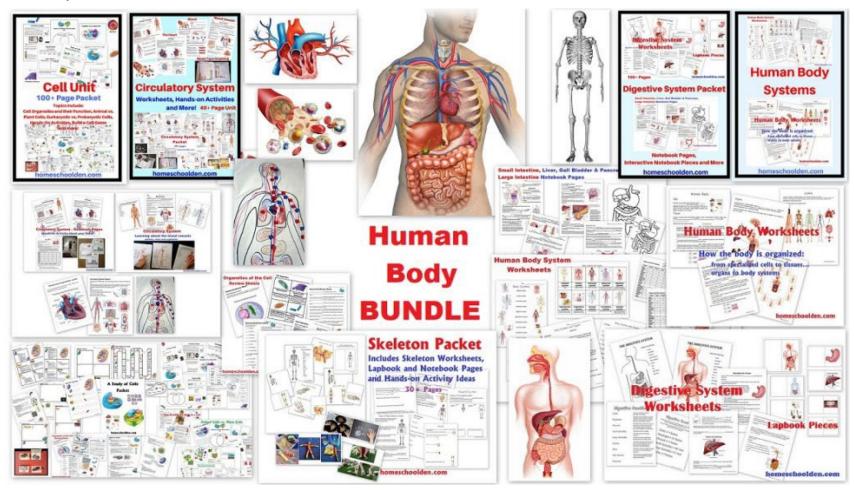

### **Human Body BUNDLE**

### The Human Body BUNDLE includes 10 PDFS

- A Human Body Systems Packet an overview of what Human Body Systems are and how they work (in general) from cells, tissues, organs to body systems.
- Skeletal System (bones, joints, tendons, etc.) This unit has lots of hands-on activity ideas!
- Digestive System this unit also has a lot of hands on activities!
- Circulatory System with a really fun hands-on activity to trace the path of blood throughout the body!
- Muscular System three main types of muscles, voluntary and involuntary muscles, how these three muscle groups work, and the functions of these muscles.
- Nervous System covers the functions of the central and peripheral nervous systems, the anatomy of the brain, neurons and more
- Reproductive System
- Endocrine System