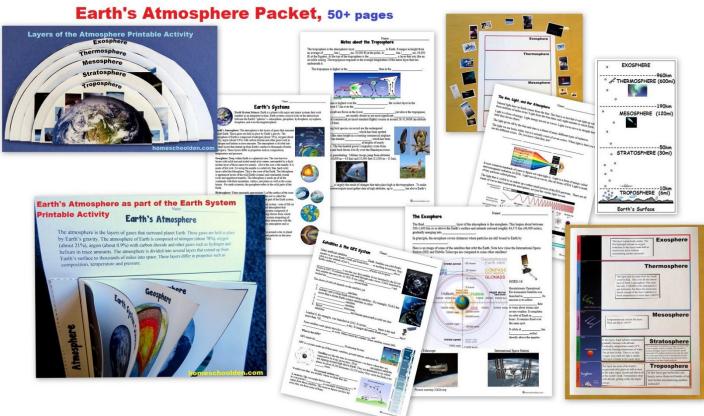

### **Layers of the Atmosphere Packet**

My kids really loved studying animals!

**Animal Packet:** Our animal unit covers the types of animals, animal characteristics, invertebrate groups, spiders vs. insects, and more!