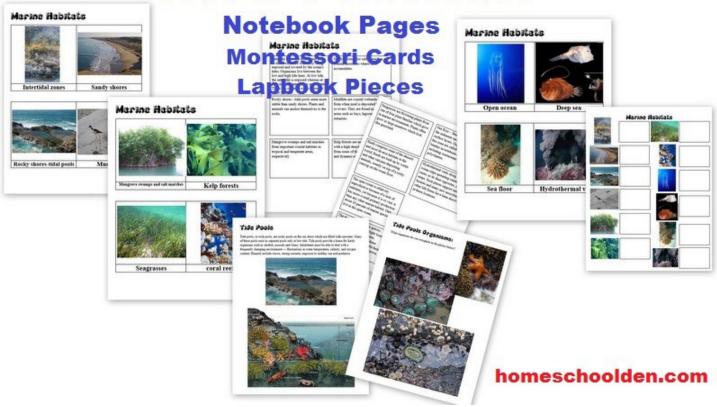

#### **Ocean Packet**

## Marine Habitats

Activities from the Dinosaur Packet at homeschoolden.com Lapbook pieces, math game, information cards, herbivores vs. carnivores and more! **Rainforest Unit:** A 50+ page packet all about the Amazon rainforest – It's plants, animals, layers of the rainforest and more!