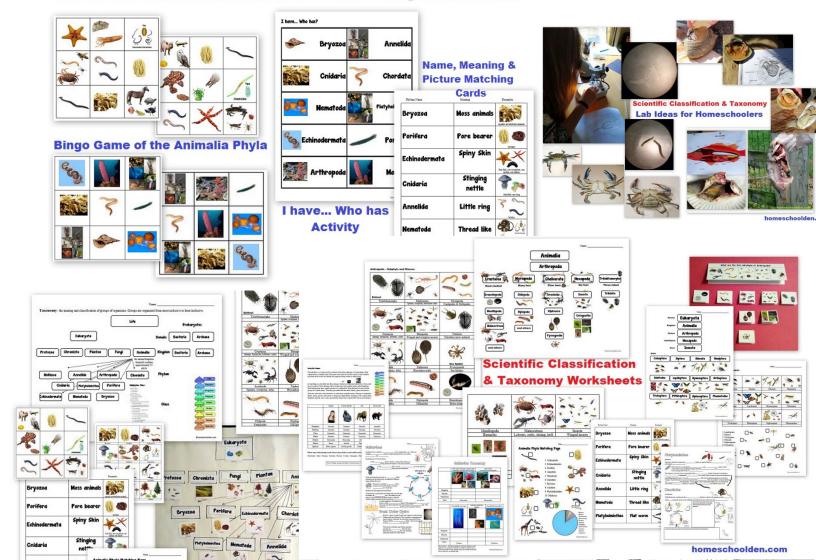

# **Scientific Classification and Taxonomy** This animal classification unit is for middle school or early high school (if you want to do basic animal classification with your younger kids, I suggest the Animal Packet). This packet goes over scientific name, dichotomous keys, domain/kingdom/phylum/class/order/family/genus/species

#### **Scientific Classification & Taxonomy Activities**