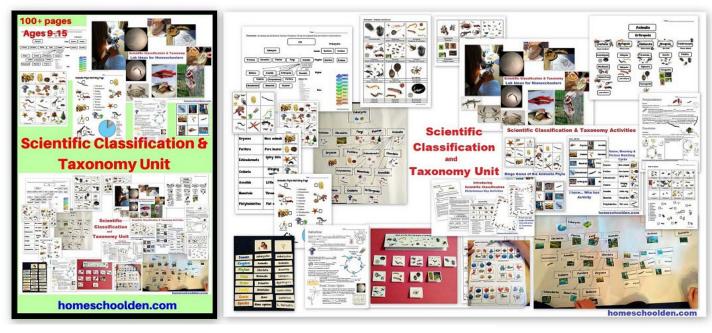

# **Scientific Classification and Taxonomy** This animal classification unit is for middle school or early high school (if you want to do basic animal classification with your younger kids, I suggest the Animal Packet). This packet goes over scientific name, dichotomous keys, domain/kingdom/phylum/class/order/family/genus/species

#### **Scientific Classification & Taxonomy Activities**