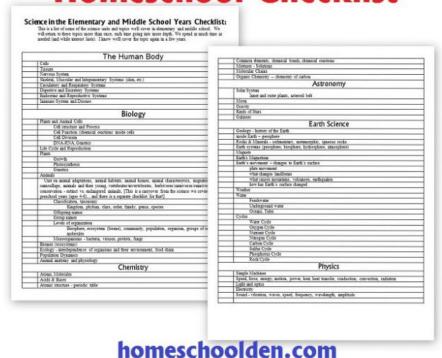

I created a FREE <u>Homeschool Science Unit Checklist for Elementary and Middle School</u> that I think about as we move from unit to unit. I have a general goal of what I'd like for the kids to have covered K to 8, but we're also flexible and go off on tangents when it's warranted! It many of the units we hope to cover in elementary and middle school.

### Science in the Elementary and Middle School Years Homeschool Checklist