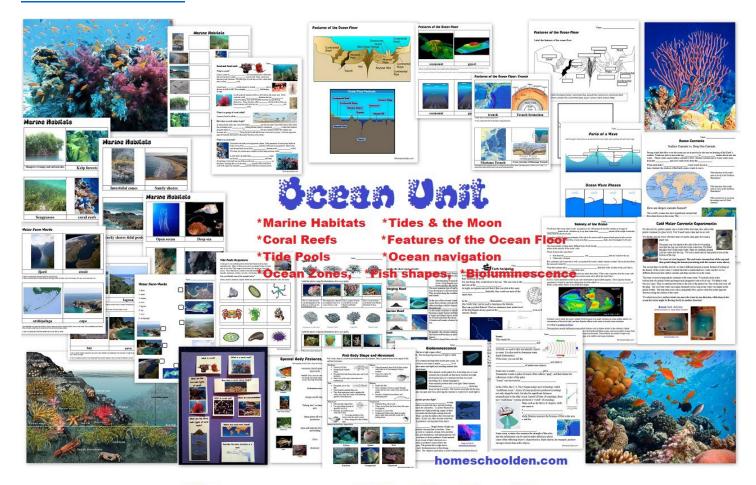

#### **Ocean Packet**

## Marine Habitats

Activities from the Dinosaur Packet at homeschoolden.com Lapbook pieces, math game, information cards, herbivores vs. carnivores and more! **Rainforest Unit:** A 50+ page packet all about the Amazon rainforest – It's plants, animals, layers of the rainforest and more!