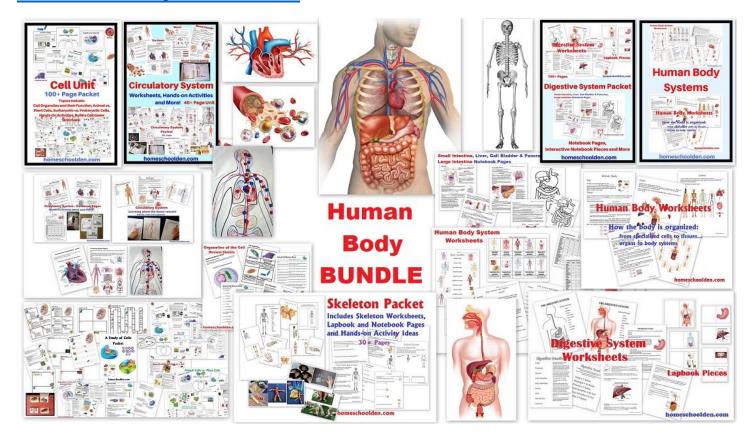

# **Human Body BUNDLE!!**

### **Human Body Systems** (25 pages)

# **Skeletal System Packet** (90+Pages)

# **Muscular System Packet** (50 pages)

#### **Digestive System Packet (75+ pages)**

#### **Circulatory Packet (40 pages)**