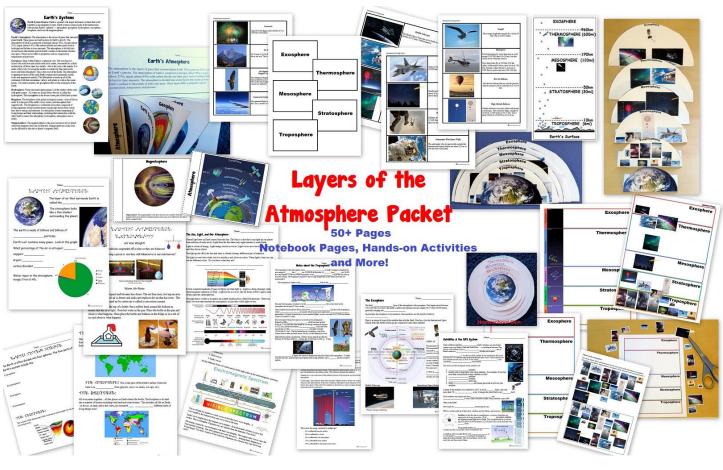

and go off on tangents when it's warranted! It many of the units we hope to cover in elementary and middle school.

## Science in the Elementary and Middle School Years Homeschool Checklist



#### These are just some of the packets we have available! homeschoolden.com/store



















#### These are just some of the packets we have available! homeschoolden.com/store























### **Chemistry BUNDLE:**

States of Matter, Properties of Matter Electricity & Circuits, Chemistry Packet







#### homeschoolden.com/store















### **Biology BUNDLE of 5**





























#### homeschoolden.com/store



#### Here are just some of the packets we have available:

#### **Earth Science Packet** (Now 150+ pages!)



#### **Layers of the Atmosphere Packet**





#### **Energy Unit**









#### **Where I Live Activity Packet**



# Where I Live!

My galaxy, solar system, planet, continent, country, state, town, and home!





Booklet
and
Interactive Notebook Activity





### **Simple Machines Packet** (30 pages)





#### A Study of Cells (100 pages)





# **Human Body BUNDLE!!**



### **Human Body Systems** (25 pages)



# **Skeletal System Packet** (90+Pages)



# **Muscular System Packet** (50 pages)



#### **Digestive System Packet (75+ pages)**



#### Small Intestine, Liver, Gall Bladder & Pancreas,



#### **Circulatory Packet (40 pages)**





#### Blood

About \_\_% of human body weight is from Adults have about \_\_ quarts of blood.

is the liquid component of blood. It carries nutrients, hormones, and proteins throughout the b