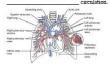

#### **Circulatory Packet (40 pages)**

#### Blood

About \_\_% of human body weight is from Adults have about \_\_ quarts of blood.

is the liquid component of blood. It carries nutrients, hormones, and proteins throughout the body.

up 40-50% of the total blood volume. They transport living tissue and carry away

for blood to travel from the heart to the toes and back!

**Blood Vessels** 

d surges out of the heart into the main arteries. As thes
such as the
Artery branches then divide into the tissues. The smallest of all blood vessels are the

a name. These names change when they branch into sr

which is about 1 1/4 inches (3)

Blood Flow in Human Circula the lower

The Heart

. Then blood enters the lower chamb The left ventricle pumps fresh blood to the rest of the body. The right ventricle receives returning blood from the veins.

The heart functions as two separate pumps. The right side of the heart pumps blood from the

muscle that works day and night. During normal activity, a heart beats \_ per minute. During exercise, it beats much faster.

The heart has four parts or \_\_\_\_

leaves the blood and oxygen is absorbed. The oxygen-rich blood then flows into the left side of the

Normal Blood Flow

This is known as

Blood flows through the top two

body. This is known as

blood to the high-oxygen blood to the heart carrying blood to the brain head to the heart

Most arteries carry oxygenated blood, and most veins carry deoxygenated blood; the arteries and veins are the exceptions to this rule.