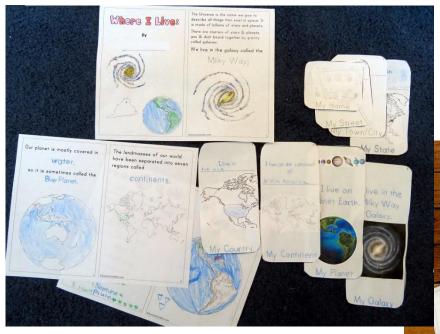

#### **Where I Live Activity Packet**

# Where I Live!

My galaxy, solar system, planet, continent, country, state, town, and home!

Booklet
and
Interactive Notebook Activity