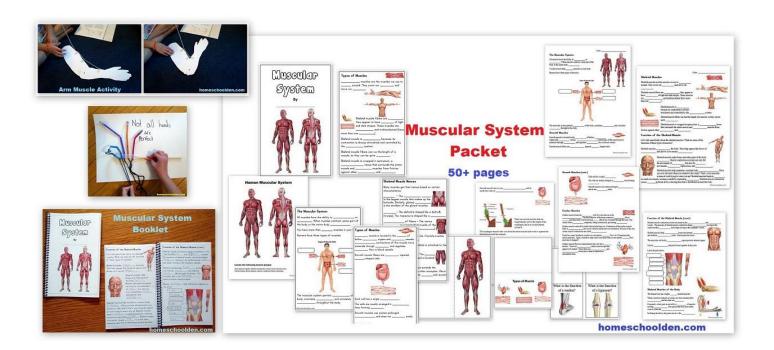

Matter Electricity & Circuits, Chemistry Packet







#### homeschoolden.com/store















### **Biology BUNDLE of 5**





























#### homeschoolden.com/store



#### Here are just some of the packets we have available:

#### **Earth Science Packet** (Now 150+ pages!)



#### **Layers of the Atmosphere Packet**





#### **Energy Unit**









#### **Where I Live Activity Packet**



# Where I Live!

My galaxy, solar system, planet, continent, country, state, town, and home!





Booklet
and
Interactive Notebook Activity





### **Simple Machines Packet** (30 pages)





#### A Study of Cells (100 pages)





# **Human Body BUNDLE!!**



### **Human Body Systems** (25 pages)



# **Skeletal System Packet** (90+Pages)



# **Muscular System Packet** (50 pages)



#### **Digestive System Packet (75+ pages)**



#### Small Intestine, Liver, Gall Bladder & Pancreas,



#### **Circulatory Packet (40 pages)**





#### Blood

About \_\_% of human body weight is from Adults have about \_\_ quarts of blood.

is the liquid component of blood. It carries nutrients, hormones, and proteins throughout the body.

up 40-50% of the total blood volume. They transport living tissue and carry away

. They carry around an important chemical called which gives blood its red color.

White blood cells make up a small part of the blood's volume. These help fight

are the first responders for our immune system, seeking out and binding to the protein in foreign bacteria, viruses and fungi. Other cells, monocytes, surround and destroy the alien cells.

are cell fragments