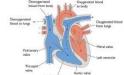

a name. These names change when they branch into sr

which is about 1 1/4 inches (3)

Blood Flow in Human Circula the lower

The Heart

. Then blood enters the lower chamb The left ventricle pumps fresh blood to the rest of the body. The right ventricle receives returning blood from the veins.

The heart functions as two separate pumps. The right side of the heart pumps blood from the

muscle that works day and night. During normal activity, a heart beats \_ per minute. During exercise, it beats much faster.

The heart has four parts or \_\_\_\_

leaves the blood and oxygen is absorbed. The oxygen-rich blood then flows into the left side of the

Normal Blood Flow

This is known as

Blood flows through the top two

body. This is known as

blood to the high-oxygen blood to the heart carrying blood to the brain head to the heart

Most arteries carry oxygenated blood, and most veins carry deoxygenated blood; the arteries and veins are the exceptions to this rule.