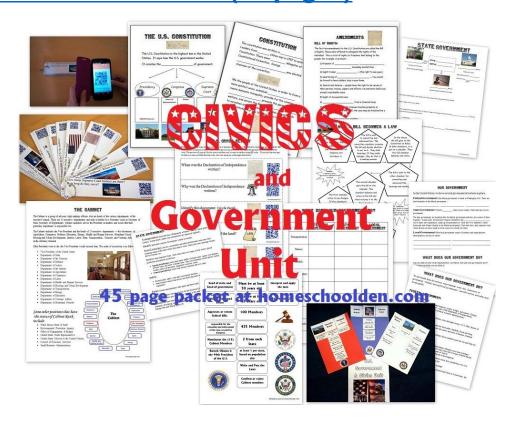

#### **Civics and Government Unit (45 pages)**

World Facts Packet Do your kids know the 4 largest countries? Which countries have the most people? The longest river? This packet covers basic world and U.S. facts.