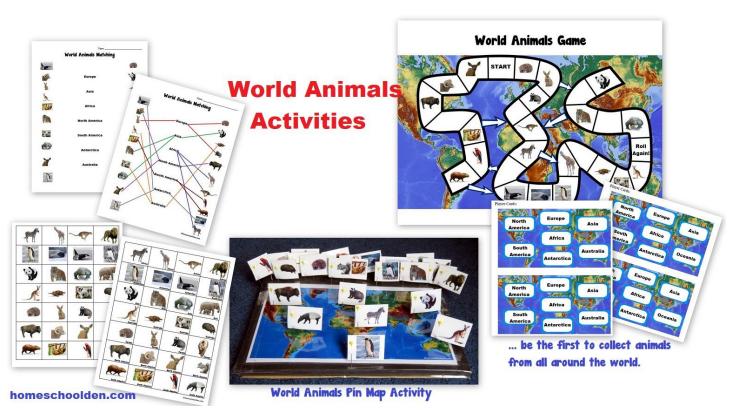

#### **World Animals Packet 60+ page Packet**

**Rainforest Unit:** A 50+ page packet all about the Amazon rainforest – It's plants, animals, layers of the rainforest and more!