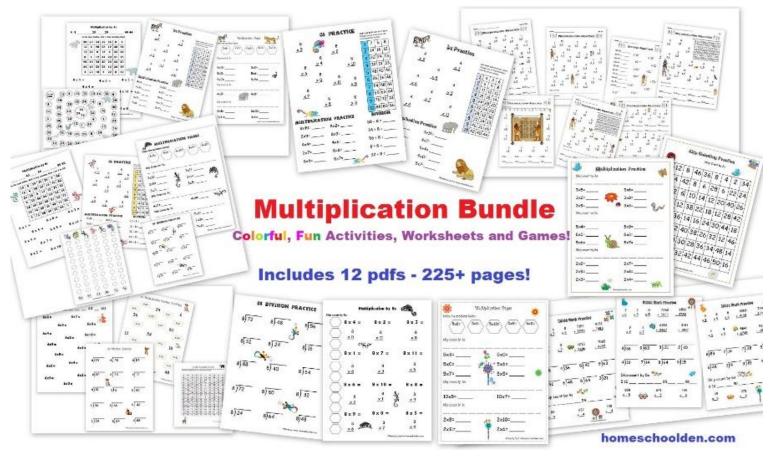

#### **Renaissance and Reformation Unit**

Learning the Multiplication Facts: As my daughter moved into learning her multiplication facts I looked around for the kind of multiplication practice that would help her. The math book she was using went through the math facts a bit too quickly for her. She needed quite a bit of repetition and wanted bright, colorful worksheets. I wound up making my own sets of practice pages and games. She loved that! Be sure to check out our Multiplication Bundle here at this post: Learning the Multiplication Tables 2s thru 9s (or see the purchase link to buy our bundle of 12 pdfs in Our Store) Here are some sample pictures:

There are actually more than 175 pages... I keep adding to the bundle!

What order did my daughter learn her math facts? 2s, 5s, 10s, 3s, 6s and 7s (because those skip counting songs were easy for her!), 4s, 9s, 8s.

Here are some of the 4s pages:

And, here are some of the 8s.

Here is a glimpse of the Doodle Animal Multiplication Review Packet that is included in the Multiplication bundle:

<u>Learning the Multiplication Tables 2s thru 9s</u> or you can purchase our Multiplication Bundle in <u>Our Store</u>.