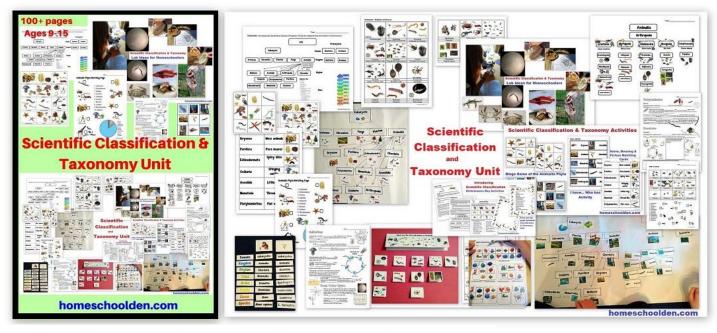

# **Scientific Classification and Taxonomy** This animal classification unit is for middle school or early high school (if you want to do basic animal classification with your younger kids, I suggest the Animal Packet). This packet goes over scientific name, dichotomous keys, domain/kingdom/phylum/class/order/family/genus/species

#### **Scientific Classification & Taxonomy Activities**