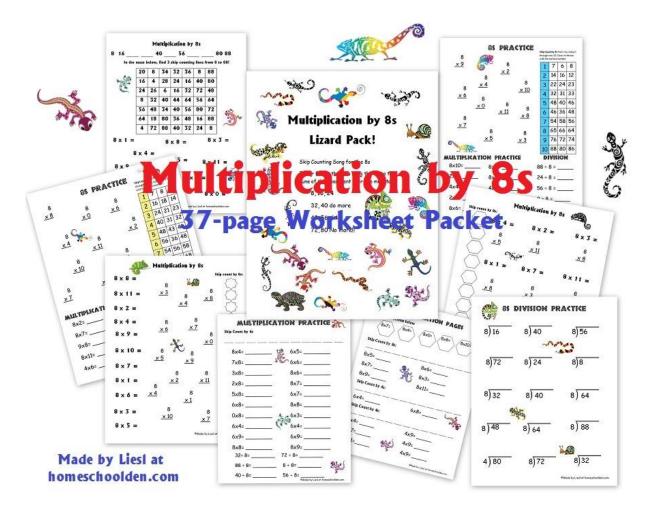

#### **Renaissance and Reformation Unit**

Learning the Multiplication Facts: As my daughter moved into learning her multiplication facts I looked around for the kind of multiplication practice that would help her. The math book she was using went through the math facts a bit too quickly for her. She needed quite a bit of repetition and wanted bright, colorful worksheets. I wound up making my own sets of practice pages and games. She loved that! Be sure to check out our Multiplication Bundle here at this post: Learning the Multiplication Tables 2s thru 9s (or see the purchase link to buy our bundle of 12 pdfs in Our Store) Here are some sample pictures:

There are actually more than 175 pages... I keep adding to the bundle!

What order did my daughter learn her math facts? 2s, 5s, 10s, 3s, 6s and 7s (because those skip counting songs were easy for her!), 4s, 9s, 8s.

Here are some of the 4s pages:

And, here are some of the 8s.

Here is a glimpse of the Doodle Animal Multiplication Review Packet that is included in the Multiplication bundle:

<u>Learning the Multiplication Tables 2s thru 9s</u> or you can purchase our Multiplication Bundle in <u>Our Store</u>.