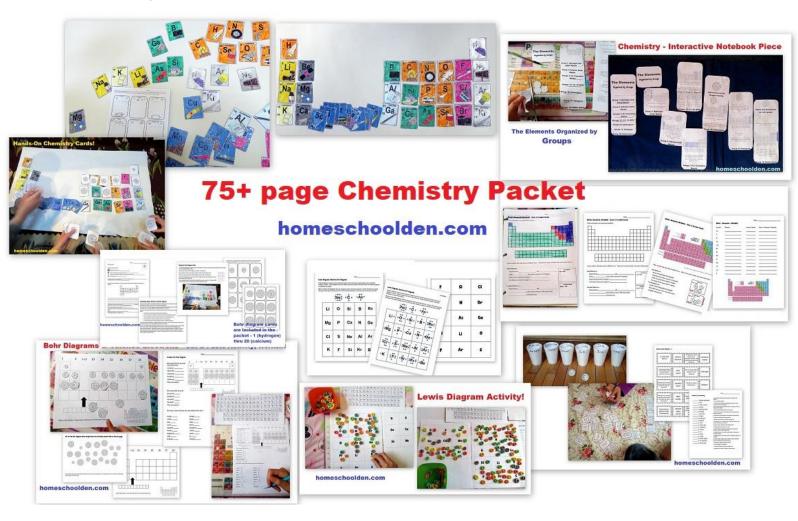

inute. During exercise, it beats much faster.

The heart has four parts or \_\_\_\_

leaves the blood and oxygen is absorbed. The oxygen-rich blood then flows into the left side of the

Normal Blood Flow

This is known as

Blood flows through the top two

body. This is known as







blood to the high-oxygen blood to the heart carrying blood to the brain head to the heart

Most arteries carry oxygenated blood, and most veins carry deoxygenated blood; the arteries and veins are the exceptions to this rule.



Circulatory System Hands-On Activity about arteries,

veins, capillaries & blood flow!

#### **States of Matter Packet** (50 pages)



## **Physical and Chemical Properties of Matter** (45 pages)



#### **STEM: Electricity and Circuits Unit (30 pages)**



#### **Chemistry Packet**



#### Animal Packet (Vertebrates-Invertebrates, Animal Characteristics and more)



#### **Nocturnal Animal: Interactive Notebook Pieces**



#### **Biology Packet** (60+ pages)



# **Scientific Classification and Taxonomy** This animal classification unit is for middle school or early high school (if you want to do basic animal classification with your younger kids, I suggest the Animal Packet). This packet goes over scientific name, dichotomous keys, domain/kingdom/phylum/class/order/family/genus/species



#### **Scientific Classification & Taxonomy Activities**



#### **Ocean Packet**



# Marine Habitats





# Winter Packet: Earth's Axis/Seasons, The Arctic vs. Antarctica, Polar Animals and More (75+ pages)







Activities from the Dinosaur Packet at homeschoolden.com Lapbook pi