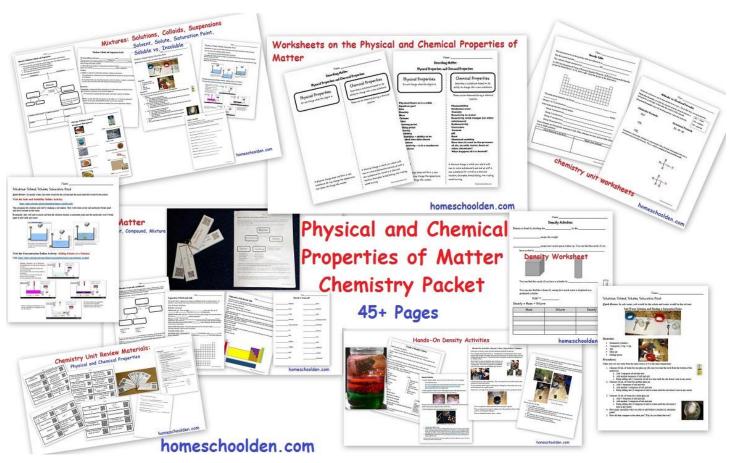

rom the

muscle that works day and night. During normal activity, a heart beats \_ per minute. During exercise, it beats much faster.

The heart has four parts or \_\_\_\_

leaves the blood and oxygen is absorbed. The oxygen-rich blood then flows into the left side of the

Normal Blood Flow

This is known as

Blood flows through the top two

body. This is known as







blood to the high-oxygen blood to the heart carrying blood to the brain head to the heart

Most arteries carry oxygenated blood, and most veins carry deoxygenated blood; the arteries and veins are the exceptions to this rule.



Circulatory System Hands-On Activity about arteries,

veins, capillaries & blood flow!

#### **States of Matter Packet** (50 pages)



## **Physical and Chemical Properties of Matter** (45 pages)



#### **STEM: Electricity and Circuits Unit (30 pages)**



#### **Chemistry Packet**



#### Animal Packet (Vertebrates-Invertebrates, Animal Characteristics and more)



#### **Nocturnal Animal: Interactive Notebook Pieces**



#### **Biology Packet** (60+ pages)



# **Scientific Classification and Taxonomy** This animal classification unit is for middle school or early high school (if you want to do basic animal classification with your younger kids, I suggest the Animal Packet). This packet goes over scientific name, dichotomous keys, domain/kingdom/phylum/class/order/family/genus/species



#### **Scientific Classification & Taxonomy Activities**



#### **Ocean Packet**



# Marine Habitats





# Winter Packet: Earth's Axis/Seasons, The Arctic vs. Antarctica, Polar Animals and Mor