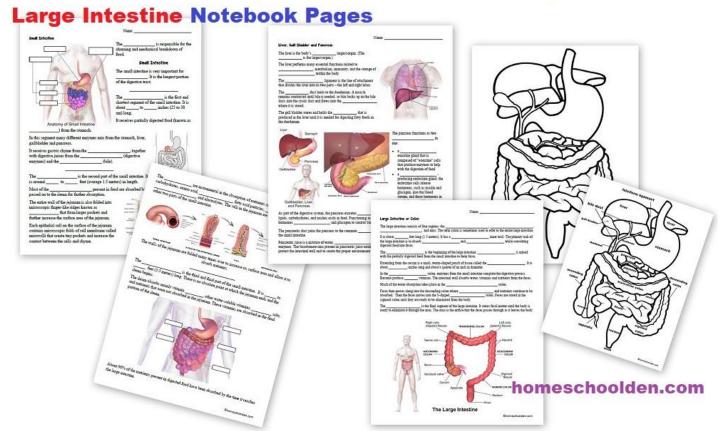

#### **Digestive System Packet (75+ pages)**

#### Small Intestine, Liver, Gall Bladder & Pancreas,