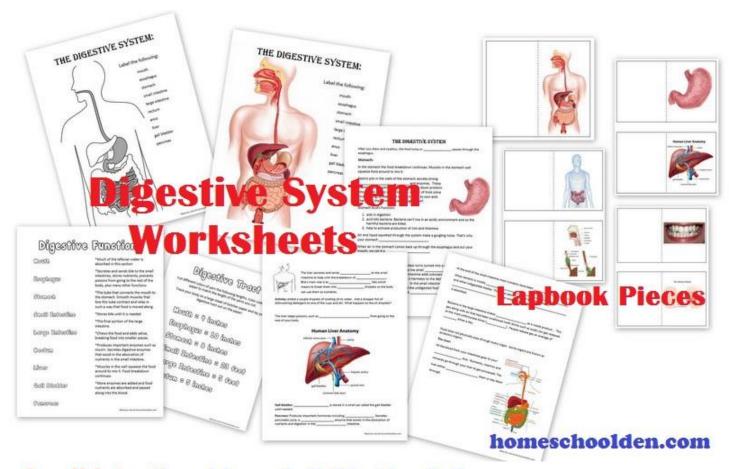

#### **Digestive System Packet (75+ pages)**

#### Small Intestine, Liver, Gall Bladder & Pancreas,