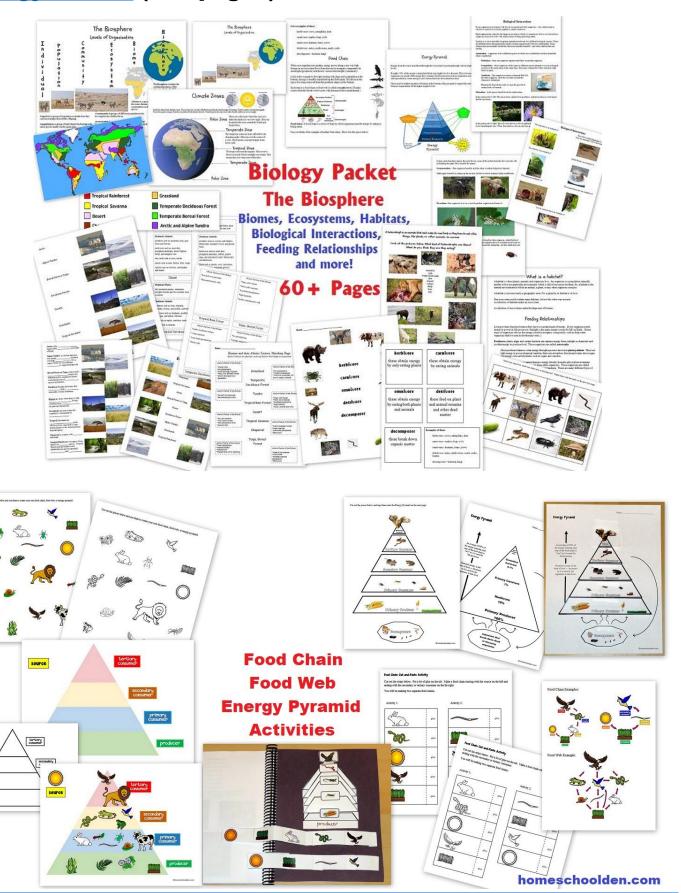

the

Normal Blood Flow

This is known as

Blood flows through the top two

body. This is known as







blood to the high-oxygen blood to the heart carrying blood to the brain head to the heart

Most arteries carry oxygenated blood, and most veins carry deoxygenated blood; the arteries and veins are the exceptions to this rule.



Circulatory System Hands-On Activity about arteries,

veins, capillaries & blood flow!

#### **States of Matter Packet** (50 pages)



## **Physical and Chemical Properties of Matter** (45 pages)



#### **STEM: Electricity and Circuits Unit (30 pages)**



#### **Chemistry Packet**



#### Animal Packet (Vertebrates-Invertebrates, Animal Characteristics and more)



#### **Nocturnal Animal: Interactive Notebook Pieces**



#### **Biology Packet** (60+ pages)



# **Scientific Classification and Taxonomy** This animal classification unit is for middle school or early high school (if you want to do basic animal classification with your younger kids, I suggest the Animal Packet). This packet goes over scientific name, dichotomous keys, domain/kingdom/phylum/class/order/family/genus/species



#### **Scientific Classification & Taxonomy Activities**



#### **Ocean Packet**



# Marine Habitats





# Winter Packet: Earth's Axis/Seasons, The Arctic vs. Antarctica, Polar Animals and More (75+ pages)







Activities from the Dinosaur Packet at homeschoolden.com Lapbook pieces, math game, information cards, herbivores vs. carnivores and more!

#### **World Animals Packet 60+ page Packet**





**Rainforest Unit:** A 50+ page packet all about the Ama