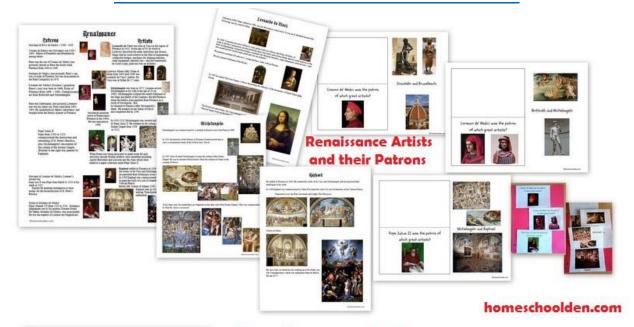

#### **Renaissance and Reformation Unit**

Learning the Multiplication Facts: As my daughter moved into learning her multiplication facts I looked around for the kind of multiplication practice that would help her. The math book she was using went through the math facts a bit too quickly for her. She needed quite a bit of repetition and wanted bright, colorful worksheets. I wound up making my own sets of practice pages and games. She loved that! Be sure to check out our Multiplication Bundle here at this post: Learning the Multiplication Tables 2s thru 9s (or see the purchase link to buy our bundle of 12 pdfs in Our Store) Here are some sample pictures: