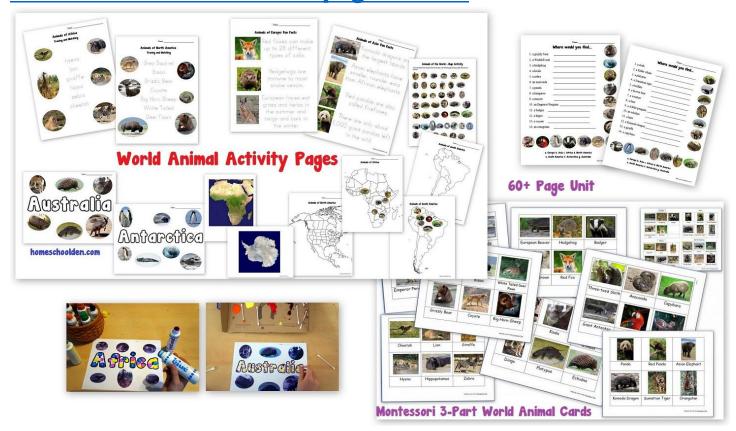

#### **World Animals Packet 60+ page Packet**

**Rainforest Unit:** A 50+ page packet all about the Amazon rainforest – It's plants, animals, layers of the rainforest and more!