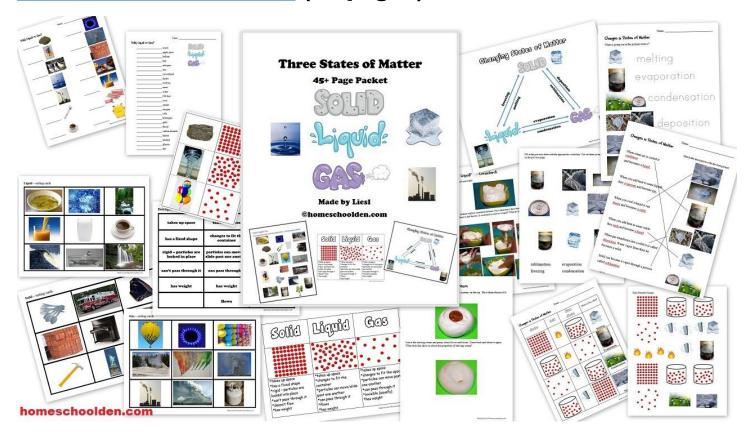

as two separate pumps. The right side of the heart pumps blood from the

muscle that works day and night. During normal activity, a heart beats \_ per minute. During exercise, it beats much faster.

The heart has four parts or \_\_\_\_

leaves the blood and oxygen is absorbed. The oxygen-rich blood then flows into the left side of the

Normal Blood Flow

This is known as

Blood flows through the top two

body. This is known as







blood to the high-oxygen blood to the heart carrying blood to the brain head to the heart

Most arteries carry oxygenated blood, and most veins carry deoxygenated blood; the arteries and veins are the exceptions to this rule.



Circulatory System Hands-On Activity about arteries,

veins, capillaries & blood flow!

#### **States of Matter Packet** (50 pages)



## **Physical and Chemical Properties of Matter** (45 pages)



#### **STEM: Electricity and Circuits Unit (30 pages)**



#### **Chemistry Packet**



#### Animal Packet (Vertebrates-Invertebrates, Animal Characteristics and more)



#### **Nocturnal Animal: Interactive Notebook Pieces**



#### **Biology Packet** (60+ pages)



# **Scientific Classification and Taxonomy** This animal classification unit is for middle school or early high school (if you want to do basic animal classification with your younger kids, I suggest the Animal Packet). This packet goes over scientific name, dichotomous keys, domain/kingdom/phylum/class/order/family/genus/species



#### **Scientific Classification & Taxonomy Activities**



#### **Ocean Packet**



# Marine Habitats





# Winter Packet: Earth'