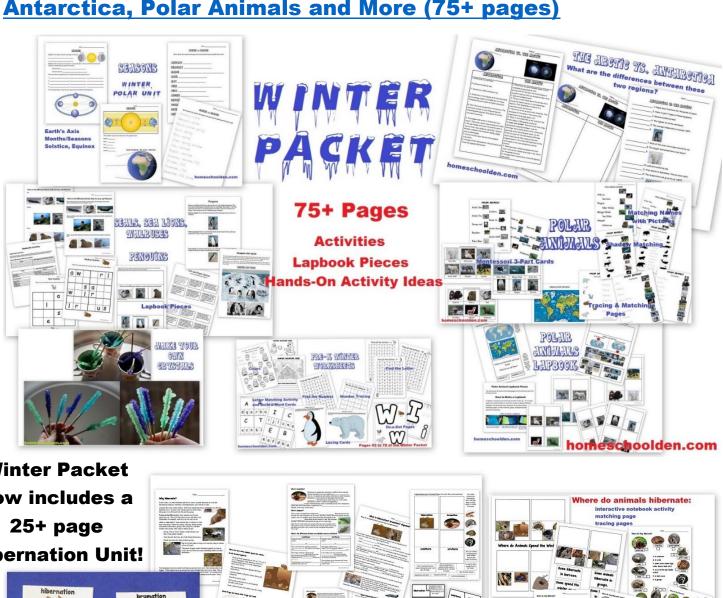

# Winter Packet: Earth's Axis/Seasons, The Arctic vs. Antarctica, Polar Animals and More (75+ pages)

Activities from the Dinosaur Packet at homeschoolden.com Lapbook pieces, math game, information cards, herbivores vs. carnivores and more!