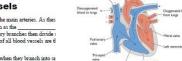

for blood to travel from the heart to the toes and back!

**Blood Vessels** 

d surges out of the heart into the main arteries. As thes
such as the
Artery branches then divide into the tissues. The smallest of all blood vessels are the

a name. These names change when they branch into sr

which is about 1 1/4 inches (3)

Blood Flow in Human Circula the lower

The Heart

. Then blood enters the lower chamb The left ventricle pumps fresh blood to the rest of the body. The right ventricle receives returning blood from the veins.

The heart functions as two separate pumps. The right side of the heart pumps blood from the

muscle that works day and night. During normal activity, a heart beats \_ per minute. During exercise, it beats much faster.

The heart has four parts or \_\_\_\_

leaves the blood and oxygen is absorbed. The oxygen-rich blood then flows into the left side of the

Normal Blood Flow

This is known as

Blood flows through the top two

body. This is known as

blood to the high-oxygen blood to the heart carrying blood to the brain head to the heart

Most arteries carry oxygenated blood, and most veins carry deoxygenated blood; the arteries and veins are the exceptions to this rule.