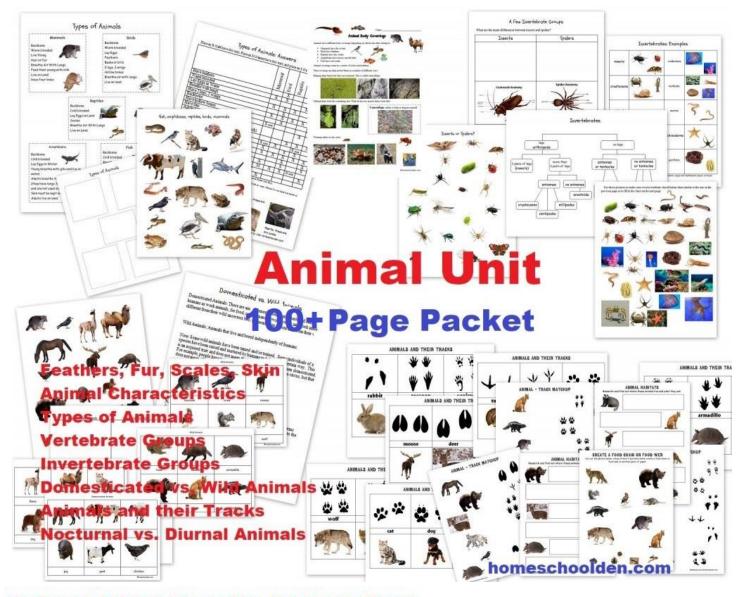

leaves the blood and oxygen is absorbed. The oxygen-rich blood then flows into the left side of the

Normal Blood Flow

This is known as

Blood flows through the top two

body. This is known as







blood to the high-oxygen blood to the heart carrying blood to the brain head to the heart

Most arteries carry oxygenated blood, and most veins carry deoxygenated blood; the arteries and veins are the exceptions to this rule.



Circulatory System Hands-On Activity about arteries,

veins, capillaries & blood flow!

#### **States of Matter Packet** (50 pages)



## **Physical and Chemical Properties of Matter** (45 pages)



#### **STEM: Electricity and Circuits Unit (30 pages)**



#### **Chemistry Packet**



#### Animal Packet (Vertebrates-Invertebrates, Animal Characteristics and more)



#### **Nocturnal Animal: Interactive Notebook Pieces**



#### **Biology Packet** (60+ pages)



# **Scientific Classification and Taxonomy** This animal classification unit is for middle school or early high school (if you want to do basic animal classification with your younger kids, I suggest the Animal Packet). This packet goes over scientific name, dichotomous keys, domain/kingdom/phylum/class/order/family/genus/species



#### **Scientific Classification & Taxonomy Activities**



#### **Ocean Packet**



# Marine Habitats





# Winter Packet: Earth's Axis/Seasons, The Arctic vs. Antarctica, Polar Animals and More (75+ pages)







Activities from the Dinosaur Packet at homeschoolden.com Lapbook pieces, math game, information cards, herbivores vs. carnivores and more!

#### **Wor