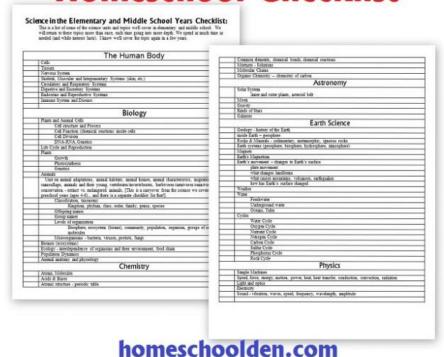

I created a FREE <u>Homeschool Science Unit Checklist for Elementary and Middle School</u> that I think about as we move from unit to unit. I have a general goal of what I'd like for the kids to have covered K to 8, but we're also flexible and go off on tangents when it's warranted! It many of the units we hope to cover in elementary and middle school.

## Science in the Elementary and Middle School Years Homeschool Checklist