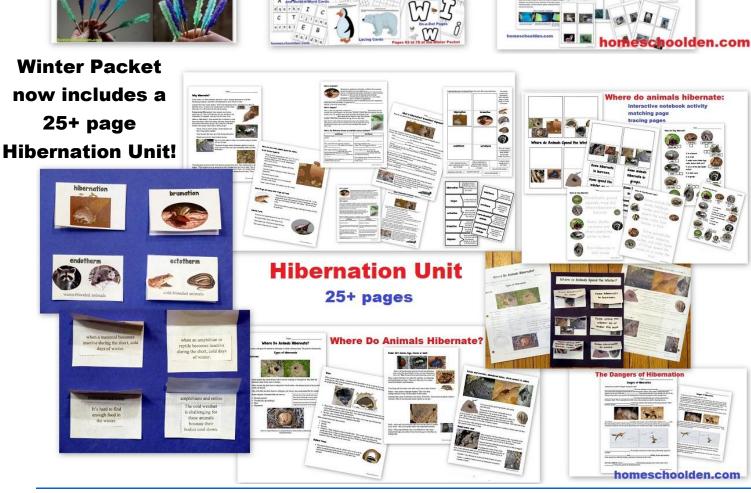

# Winter Packet: Earth's Axis/Seasons, The Arctic vs. Antarctica, Polar Animals and More (75+ pages)

Activities from the Dinosaur Packet at homeschoolden.com Lapbook pieces, math game, information cards, herbivores vs. carnivores and more!