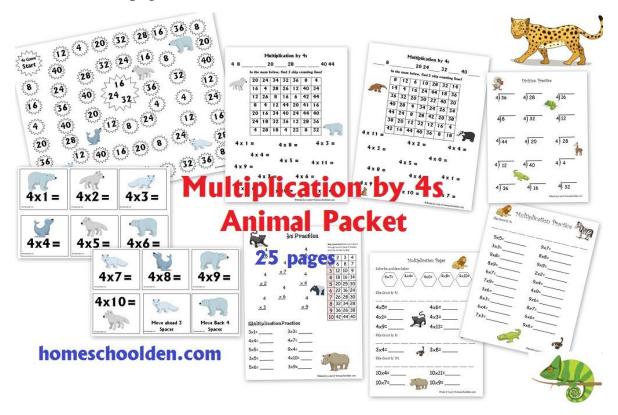

There are actually more than 175 pages... I keep adding to the bundle!

What order did my daughter learn her math facts? 2s, 5s, 10s, 3s, 6s and 7s (because those skip counting songs were easy for her!), 4s, 9s, 8s.

Here are some of the 4s pages:

And, here are some of the 8s.

Here is a glimpse of the Doodle Animal Multiplication Review Packet that is included in the Multiplication bundle:

<u>Learning the Multiplication Tables 2s thru 9s</u> or you can purchase our Multiplication Bundle in <u>Our Store</u>.