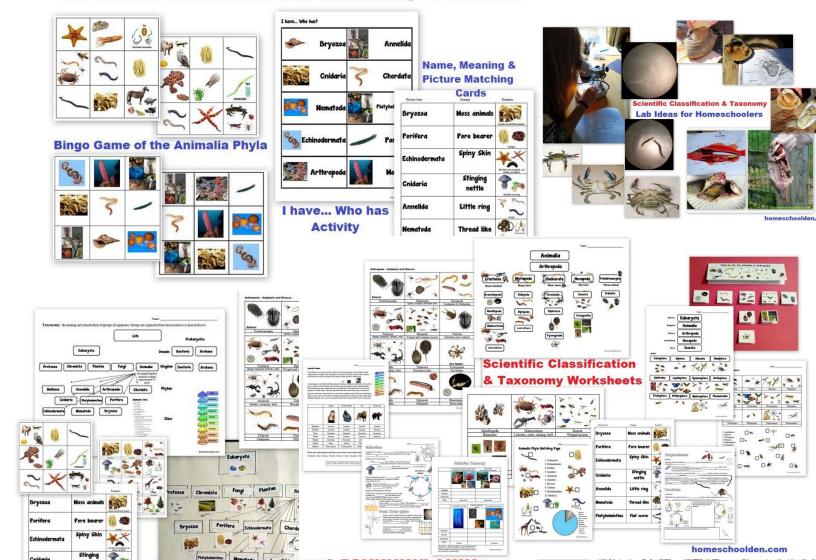

# **Scientific Classification and Taxonomy** This animal classification unit is for middle school or early high school (if you want to do basic animal classification with your younger kids, I suggest the Animal Packet). This packet goes over scientific name, dichotomous keys, domain/kingdom/phylum/class/order/family/genus/species

#### **Scientific Classification & Taxonomy Activities**