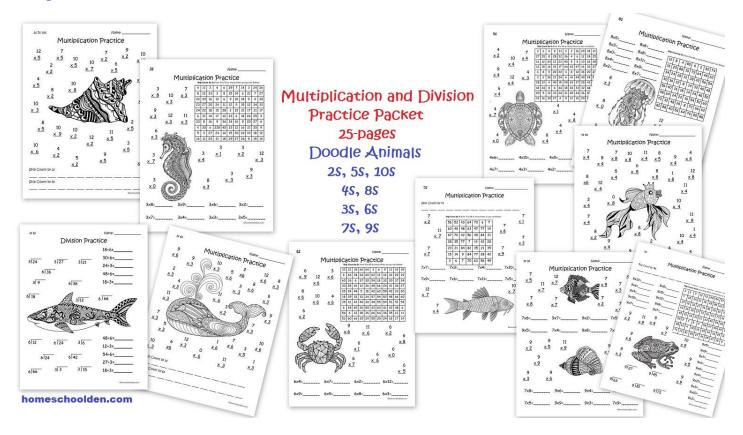

#### **Renaissance and Reformation Unit**

Learning the Multiplication Facts: As my daughter moved into learning her multiplication facts I looked around for the kind of multiplication practice that would help her. The math book she was using went through the math facts a bit too quickly for her. She needed quite a bit of repetition and wanted bright, colorful worksheets. I wound up making my own sets of practice pages and games. She loved that! Be sure to check out our Multiplication Bundle here at this post: Learning the Multiplication Tables 2s thru 9s (or see the purchase link to buy our bundle of 12 pdfs in Our Store) Here are some sample pictures:

There are actually more than 175 pages... I keep adding to the bundle!

What order did my daughter learn her math facts? 2s, 5s, 10s, 3s, 6s and 7s (because those skip counting songs were easy for her!), 4s, 9s, 8s.

Here are some of the 4s pages:

And, here are some of the 8s.

Here is a glimpse of the Doodle Animal Multiplication Review Packet that is included in the Multiplication bundle:

<u>Learning the Multiplication Tables 2s thru 9s</u> or you can purchase our Multiplication Bundle in <u>Our Store</u>.