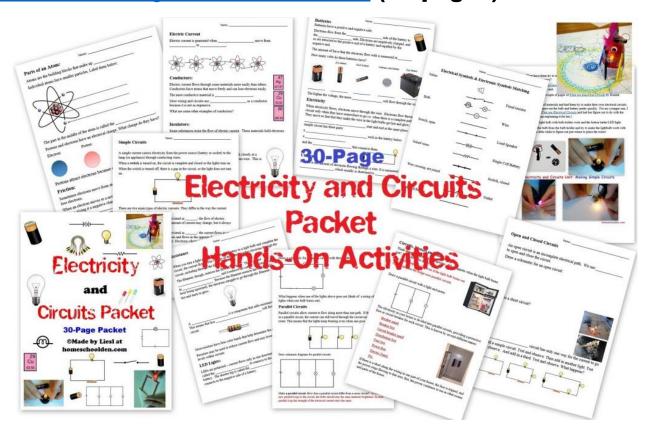

ivity, a heart beats \_ per minute. During exercise, it beats much faster.

The heart has four parts or \_\_\_\_

leaves the blood and oxygen is absorbed. The oxygen-rich blood then flows into the left side of the

Normal Blood Flow

This is known as

Blood flows through the top two

body. This is known as







blood to the high-oxygen blood to the heart carrying blood to the brain head to the heart

Most arteries carry oxygenated blood, and most veins carry deoxygenated blood; the arteries and veins are the exceptions to this rule.



Circulatory System Hands-On Activity about arteries,

veins, capillaries & blood flow!

#### **States of Matter Packet** (50 pages)



## **Physical and Chemical Properties of Matter** (45 pages)



#### **STEM: Electricity and Circuits Unit (30 pages)**



#### **Chemistry Packet**



#### Animal Packet (Vertebrates-Invertebrates, Animal Characteristics and more)



#### **Nocturnal Animal: Interactive Notebook Pieces**



#### **Biology Packet** (60+ pages)



# **Scientific Classification and Taxonomy** This animal classification unit is for middle school or early high school (if you want to do basic animal classification with your younger kids, I suggest the Animal Packet). This packet goes over scientific name, dichotomous keys, domain/kingdom/phylum/class/order/family/genus/species



#### **Scientific Classification & Taxonomy Activities**



#### **Ocean Packet**



# Marine Habitats





# Winter Packet: Earth's Axis/Seasons, The Arctic vs. Antarctica, Polar Animals and More (75+ pages)







Activities from the Dinosaur Packet at