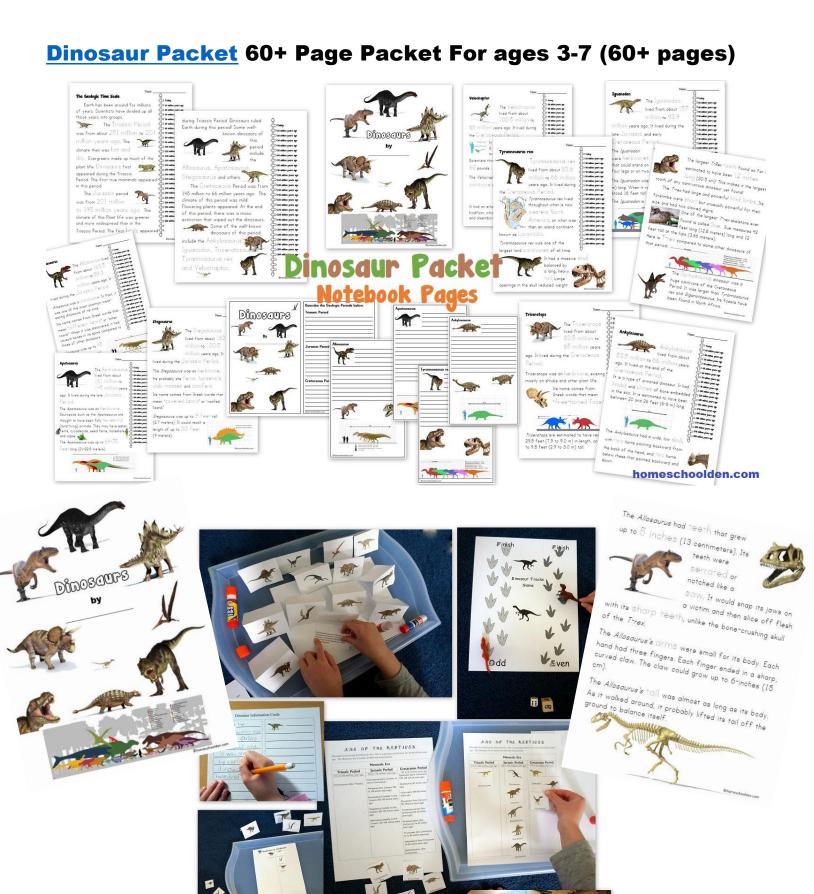

# Winter Packet: Earth's Axis/Seasons, The Arctic vs. Antarctica, Polar Animals and More (75+ pages)

Activities from the Dinosaur Packet at homeschoolden.com Lapbook pieces, math game, information cards, herbivores vs. carnivores and more!