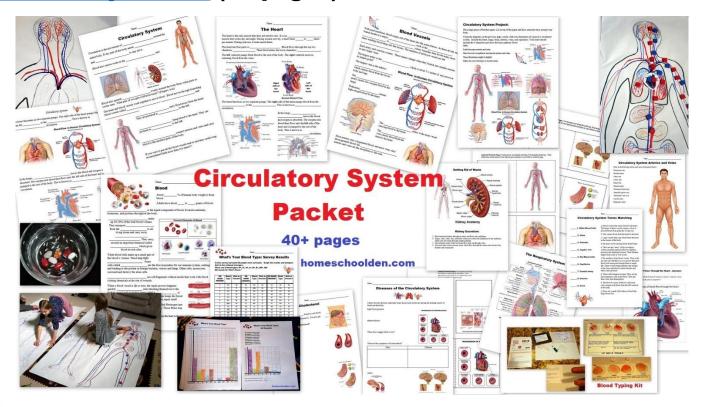

#### **Circulatory Packet (40 pages)**

#### Blood

About \_\_% of human body weight is from Adults have about \_\_ quarts of blood.

is the liquid component of blood. It carries nutrients, hormones, and proteins throughout the body.

up 40-50% of the total blood volume. They transport living tissue and carry away

. They carry around an important chemical called which gives blood its red color.

White blood cells make up a small part of the blood's volume. These help fight

are the first responders for our immune system, seeking out and binding to the protein in foreign bacteria, viruses and fungi. Other cells, monocytes, surround and destroy the alien cells.

are cell fragments without nuclei that work with blood clotting chemicals at the site of wounds.

When a blood vessel is cut or tom, the repair process happens quickly.

start attaching themselves to the broken vessel wall to build a lump called a \_\_\_\_ or \_\_\_ . This keeps the blood from leaking out

and gives the vessel wall time to repair itself.

Platelets release chemicals that turn a protein called fibrinogen into sticky, threadlike fibers of another protein, fibrin. These fibers trap blood cells for clotting.

for blood to travel from the heart to the toes and back!

**Blood Vessels** 

d surges out of the heart into the main arteries. As thes
such as the
Artery branches then divide into the tissues. The smallest of all blood vessels are the

a name. These names change when they branch into sr

which is about 1 1/4 inches (3)

Blood Flow in Human Circula the lower

The Heart

. Then blood enters the lower chamb The left ventricle pumps fresh blood to the rest of the body. The right ventricle receives returning blood from the veins.

The heart functions as two separate pumps. The right side of the heart pumps blood from the

muscle that works day and night. During normal activity, a heart beats \_ per minute. During exercise, it beats much faster.

The heart has four parts or \_\_\_\_

leaves the blood and oxygen is absorbed. The oxygen-rich blood then flows into the left side of the

Normal Blood Flow

This is known as

Blood flows through the top two

body. This is known as

blood to the high-oxygen blood to the heart carrying blood to the brain head to the heart

Most arteries carry oxygenated blood, and most veins carry deoxygenated blood; the arteries and veins are the exceptions to this rule.

Circulatory System Hands-On Activity about arteries,

veins, capillaries & blood flow!