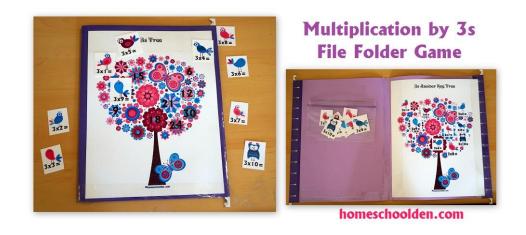

#### **Renaissance and Reformation Unit**

Learning the Multiplication Facts: As my daughter moved into learning her multiplication facts I looked around for the kind of multiplication practice that would help her. The math book she was using went through the math facts a bit too quickly for her. She needed quite a bit of repetition and wanted bright, colorful worksheets. I wound up making my own sets of practice pages and games. She loved that! Be sure to check out our Multiplication Bundle here at this post: Learning the Multiplication Tables 2s thru 9s (or see the purchase link to buy our bundle of 12 pdfs in Our Store) Here are some sample pictures:

There are actually more than 175 pages... I keep adding to the bundle!

What order did my daughter learn her math facts? 2s, 5s, 10s, 3s, 6s and 7s (because those skip counting songs were easy for her!), 4s, 9s, 8s.