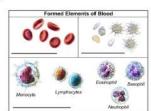

#### Blood

About \_\_% of human body weight is from Adults have about \_\_ quarts of blood.

is the liquid component of blood. It carries nutrients, hormones, and proteins throughout the body.

up 40-50% of the total blood volume. They transport living tissue and carry away

. They carry around an important chemical called which gives blood its red color.

White blood cells make up a small part of the blood's volume. These help fight

are the first responders for our immune system, seeking out and binding to the protein in foreign bacteria, viruses and fungi. Other cells, monocytes, surround and destroy the alien cells.