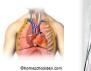

#### **Circulatory Packet (40 pages)**

a name. These names change when they branch into sr

which is about 1 1/4 inches (3)

Blood Flow in Human Circula the lower

The Heart

. Then blood enters the lower chamb The left ventricle pumps fresh blood to the rest of the body. The right ventricle receives returning blood from the veins.

The heart functions as two separate pumps. The right side of the heart pumps blood from the

muscle that works day and night. During normal activity, a heart beats \_ per minute. During exercise, it beats much faster.

The heart has four parts or \_\_\_\_

leaves the blood and oxygen is absorbed. The oxygen-rich blood then flows into the left side of the

Normal Blood Flow

This is known as

Blood flows through the top two

body. This is known as

blood to the high-oxygen blood to the heart carrying blood to the brain head to the heart

Most arteries carry oxygenated blood, and most veins carry deoxygenated blood; the arteries and veins are the exceptions to this rule.

Circulatory System Hands-On Activity about arteries,

veins, capillaries & blood flow!