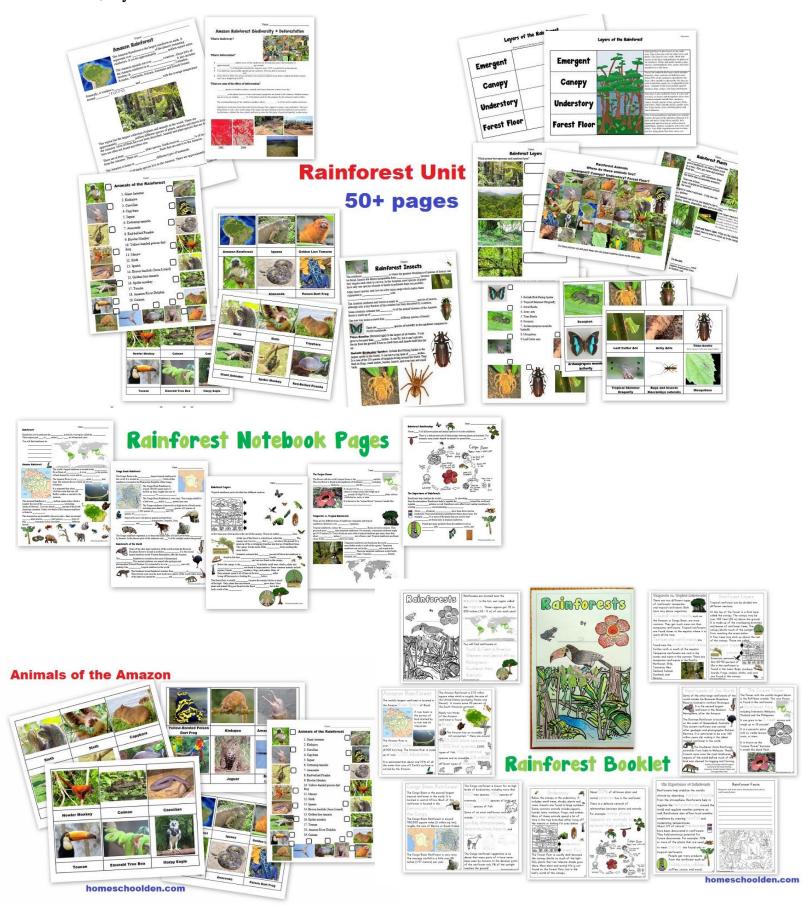

#### **World Animals Packet 60+ page Packet**

**Rainforest Unit:** A 50+ page packet all about the Amazon rainforest – It's plants, animals, layers of the rainforest and more!