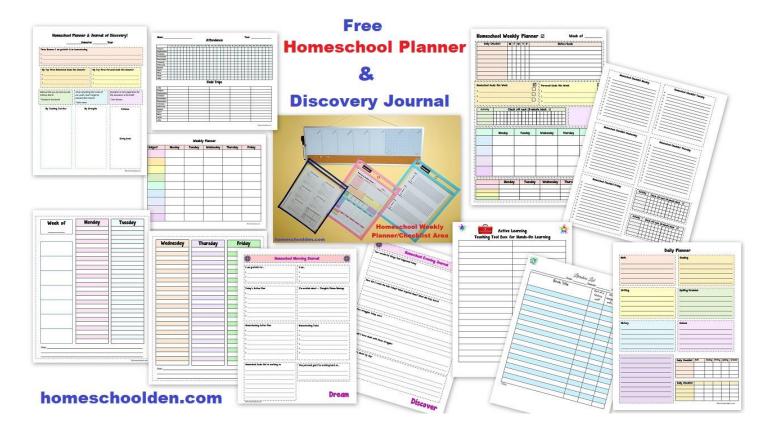

#### Free Homeschool Planners:

<u>Free Homeschool Planner:</u> We have two different homeschool planners available on the blog. One is for planning long term, I use it more as a vision planner (what I hope to accomplish long term:

The other is a daily, weekly planner: This unique homeschool planning packet is FREE to download! Not only does this packet include daily and weekly planning pages, checklists and record keeping pages, but it also includes various homeschool journaling pages... think gratitude journal meets homeschool goal setting! (This is different than the Homeschool Vision Planner that I shared a month or so ago.)