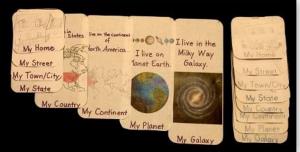

#### **Where I Live Activity Packet**

# Where I Live!

My galaxy, solar system, planet, continent, country, state, town, and home!

Booklet
and
Interactive Notebook Activity