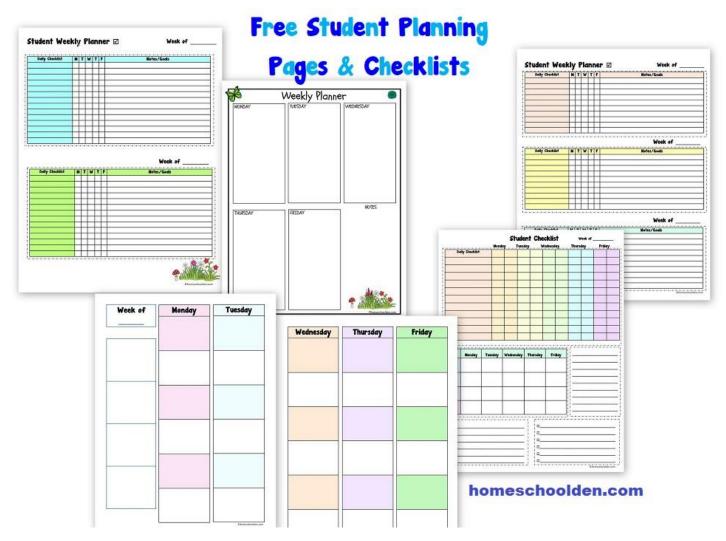

# Free Student Planning Pages & Checklists

We have a HUGE free Homeschool Planner that is more than 100 pages! You can grab that free printable here: <u>Free Homeschool Planner</u>

I made this version for those of you who might be doing school at home temporarily (and don't necessarily want to call everything "homeschooling"!!) If there's anything in particular you want in this planner (or pages from the free 100+ page version that you'd like included here with slight changes, just drop me an email! ~Liesl

## Student Weekly Planner 🗹

#### Week of \_\_\_\_\_

| Daily Checklist | M | T | W | T | F | Notes/Goals |
|-----------------|---|---|---|---|---|-------------|
|                 |   |   |   |   |   |             |
|                 |   |   |   |   |   |             |
|                 |   |   |   |   |   |             |
|                 |   |   |   |   |   |             |
|                 |   |   |   |   |   |             |
|                 |   |   |   |   |   |             |
|                 |   |   |   |   |   |             |
|                 |   |   |   |   |   |             |
|                 |   | - |   |   |   |             |
|                 |   |   |   |   |   |             |
|                 |   |   |   |   |   |             |