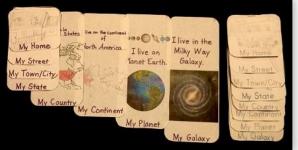

#### **Where I Live Activity Packet**

Apere & Aper

(2)

to the galaxy called t

O

deat the

Our solar system it made of 8 planets and a number of dwarf planets. The 8 planets are

There are 195 countries in the world today. The amoliant

## Where I Live!

My galaxy, solar system, planet, continent, country, state, town, and home!

**Booklet** and **Interactive Notebook Activity** 