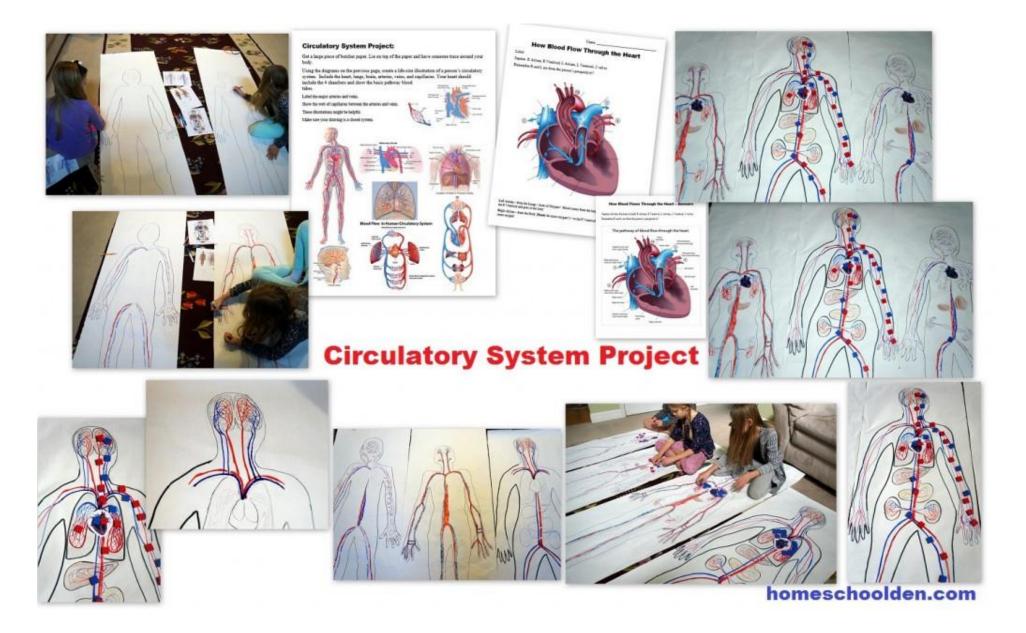

# **Circulatory System Packet**

Circulatory System 1 that **Circulatory System** Cholosterol ion is the convenient of \_\_\_\_\_ estion body. Every year of the looky needs to day alow. Blood sive therian wave to the Packet The Heart The heart is the only mouthe that does not need to sent. It is an muscle that works day and night. During normal activity, a least least per minute During exercise, it beats much faster. Your Pulse Steed flows through the The beart has finer parts or \_\_\_\_ Then blood eaters the lower chambers, chatches, lood deragin dispersioni Model aims spreads citcles cam. What part of you and cold uses easily The left ventricle pumps thank blood to the cost of the body. The right contricle of The best and blood vessels work repetier to more bland-View how then it is the partial of these houses budy unight is five retaining blood from the veins. design faile in That least beats 124 Take Your Pulse! Mood yearsh called .... 0of hired it iss Let's poph your best rate. Tool your palse by p postly on the sale of your and, or on your whit, anneals and outlighty by 4. Fill in the poph being 0.0 placing you flager t. Foot take you put inv sadier office ing all don't der teler körnd vellerat centery. Take your pides for 17 They are picked in Dast, with densy second for even for 1 meson. Noy and take your pulse. This is the chart taking 2 mean, on around the room for 1 means. Stop and take your pulse. This is the dust taken 5 mean, dup second the room for 1 means. They and take your pulse. This is the dust taken 5 means, dup second the room for 1 means. They and take your pulse. This is the dust taken 2 means around the room of the room taken the pulse of the room taken the room pulse. 2 means around the room of the room taken take of Street ing topper and party areas maps. 白袋油 00 -They say 1 10 Which extrinty stade your least work hashed? C Friday 200 180 186 179 165 165 Need in red order. And blood only make up a small part of blood a rollname. These help fight 2 **Hormal Dived Flow** Kind to the institut pe The heart functions as two separate pumps. The right side of the heart pumps bloc **Diseases of the Circulatory System** to the This is known as rade called 22 role called and building in the protein in the innormal and descrip the siles of Wyon were to get eX.f arrand planet Earth # 140 Mr. A 400 2. In the large, Blood Vess **Circulatory System Terms Matching** and oxygen is absorbed. The clowing chemicals at the arts of 110 Martin Conferenced a destern repetially later disease and study or me When a blood record to det as on blood then flows into the left tirals and disability heart and is pumped to the re high blood pressure. named and in badd a lar a. Hinod vassels that owners blood to the J The Jarges of these vasuels cannot values prevent blood dress going the using man body. This is known as 1. White Bland Colle from looking not and given the of ۲ Catalog referes chemicals that is firstly, threadflife flows of anoth firstly and the chimag . A Vaina & This caress blood from the fired to the other residences in Contract Contractory of the local division o 1000 144 « Large venets due rany taxed from Our I to the threase of the body. ۲ 3. Plateteta Ter 14 costs if the many vessel carrying bland to the local When done a long staril count? Three are the 'many' of the canonimary systems, peaking symmetric information parameter and attacking business. Equiparties compare from a day to more a later. -THERE CARD N Loss and provide a state . A Argular voie ۲ 0 ۲ What are the compress of a bear attack? 5. Red Blood Cells We bland to the local renges more a day to ever a loss. 4. The smallers of the blood vennels. These was an early one of flexis, it is on annow the an blood ceals many pass daying these as smaller the three events have provide and ony pro-tion. These vennels have provide and ony pro-tion for insure and about achieve have do and the most products. 9644 1000 4. Capillarias 7. Envoted ordery # Three colls transport paypen. They are the most numerature colls in the bland. They get there point from hemosphese. A. Arteries de traise A. The first of a series of blood vasiels that easy experies will blood from the left ornite in in the bady. -- S. Annie the blood divise the a Three are a small, the badles in blend that helps kined rise. homeschoolden.com