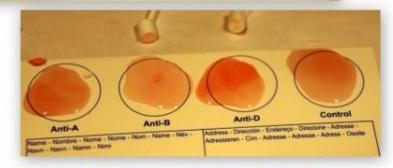

#### What's Your Blood Type Hands-on Activity Ideas: **Blood Typing Kit** If you are interested, you can purchase a blood-typing kit (affiliate link). Although I know the blood types of my older two, I couldn't sumamber the blood type of my yourgest. The was sager to have do the blood typing hit even though it estailed pricking her finger!! The kit includes a comparison chart once your blood has mixed as each of the water droplets. It was poetly straight forward to do? **Blood Type Survey:** We surveyed 10 people about their blood types. We made men to ask only unrelated people (no to make the people as random as we could. a the fol àc cluded or What's Your Blood Type: US Results Then, have your students graph the reusing a differ olor for each cells Give them the US results and have them graph those results as well, using the same orier for each blood type. How did your results compare with the national system? Here are our results; A . A . S. E . AS ind the in Sec. (3). · in Radio homeschoolden.com

# **Blood Typing Kit**