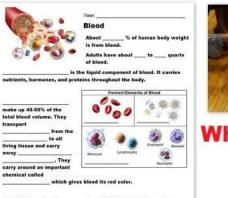

The smallers of the blood vennels. These was an early one of flexis, it is on annow the an blood ceals many pass daying these as smaller the three events have provide and ony pro-tion. These vennels have provide and ony pro-tion for insure and about achieve have do and the most products. 9644 1000 4. Capillarias 7. Envoted ordery # Three colls transport paypen. They are the most numerature colls in the bland. They get there point from hemosphese. A. Arteries de traise A. The first of a series of blood vasiels that easy experies will blood from the left ornite in in the bady. -- S. Annie the blood divise the a Three are a small, the badles in blend that helps kined rise. homeschoolden.com



homeschoolden.com



## Learning about the blood vessels

### arteries, veins and capillaries







#### homeschoolden.com



## What is Blood Made







.

....

481 48

#### What's Your Blood Type Hands-on Activity Ideas: **Blood Typing Kit** If you are interested, you can purchase a blood-typing kit (affiliate link). Although I know the blood types of my older two, I couldn't sumamber the blood type of my yourgest. The was sager to have do the blood typing hit even though it estailed pricking her finger!! The kit includes a comparison chart once your blood has mixed as each of the water droplets. It was poetly straight forward to do? **Blood Type Survey:** We surveyed 10 people about their blood types. We made men to ask only unrelated people (no to make the people as random as we could. a the fol àc cluded or What's Your Blood Type: US Results Then, have your students graph the re