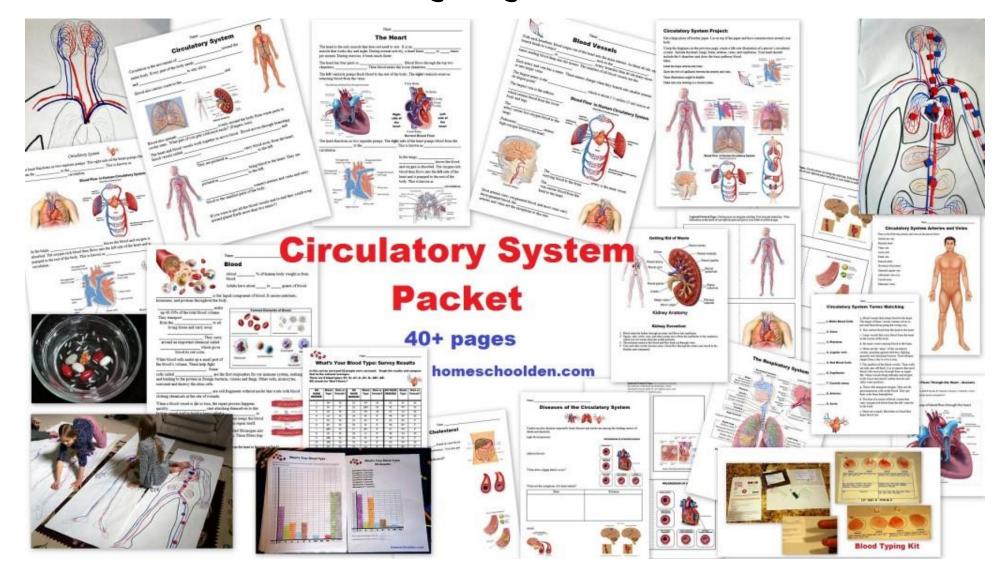

# **Circulatory System Packet**

Circulatory System 1 that **Circulatory System** Cholosterol ion is the convenient of \_\_\_\_\_ estion body. Every year of the looky needs to day alow. Blood sive therian wave to the Packet The Heart The heart is the only mouthe that does not need to sent. It is an muscle that works day and night. During normal activity, a least least per minute During exercise, it beats much faster. Your Pulse Steed flows through the The beart has finer parts or \_\_\_\_ Then blood eaters the lower chambers, chatches, lood deragin dispersioni Model aims spreads citcles cam. What part of you and cold uses easily The left ventricle pumps thank blood to the cost of the body. The right contricle of The best and blood vessels work repetier to more bland-View how then it is the partial of these houses budy unight is five retaining blood from the veins. design faile in That least beats 124 Take Your Pulse! Mood yearsh called .... 0of hired it iss Let's poph your best rate. Tool your palse by p postly on the sale of your and, or on your whit, anneals and outlighty by 4. Fill in the poph being 0.0 placing you flager t. Foot take you put inv sadier office ing all don't der teler körnd vellerat centery. Take your pides for 17 They are picked in Dast, with densy second for even for 1 meson. Noy and take your pulse. This is the chart taking 2 mean, on around the room for 1 means. Stop and take your pulse. This is the dust taken 5 mean, dup second the room for 1 means. They and take your pulse. This is the dust taken 5 means, dup second the room for 1 means. They and take your pulse. This is the dust taken 2 means around the room of the room taken the pulse of the room taken the room pulse. 2 means around the room of the room taken take of Street ing topper and party areas maps. 白袋油 00 -They say 1 10 Which extrinty stade your least work hashed? C Friday 200 180 186 179 165 165 Need in red order. And blood only make up a small part of blood a rollname. These help fight 2 **Hormal Dived Flow** Kind to the institut pe The heart functions as two separate pumps. The right side of the heart pumps bloc **Diseases of the Circulatory System** to the This is known as rade called 22 role called and building in the protein in the innormal and descrip the siles of Wyon were to get eX.f arrand planet Earth # 140 Mr. A 400 2. In the large, Blood Vess **Circulatory System Terms Matching** and oxygen is absorbed. The clowing chemicals at the arts of 110 Martin Conferenced a destern repetially later disease and study or me When a blood record to det as on blood then flows into the left tirals and disability heart and is pumped to the re high blood pressure. named and in badd a lar a. Hinod vassels that owners blood to the J The Jarges of these vasuels cannot values prevent blood dress going the using man body. This is known as 1. White Bland Colle from looking not and given the of ۲ Catalog referes chemicals that is firstly, threadflife flows of anoth firstly and the chimag . A Vaina & This caress blood from the fired to the other residences in Contract Contractory of the local division o 1000 144 « Large venets due rany taxed from Our I to the threase of the body. ۲ 3. Plateteta Ter 14 costs if the many vessel carrying bland to the local When done a long staril count? Three are the 'many' of the canonimary systems, peaking symmetric information parameter and attacking business. Equiparties compare from a day to more a later. -THERE CARD N Loss and provide a state . A Argular voie ۲ 0 ۲ What are the compress of a bear attack? 5. Red Blood Cells We bland to the local renges more a day to ever a loss. 4. The smallers of the blood vennels. These was an early one of flexis, it is on annow the an blood ceals many pass daying these as smaller the three events have provide and ony pro-tion. These vennels have provide and ony pro-tion for insure and about achieve have do and the most products. 9644 1000 4. Capillarias 7. Envoted ordery # Three colls transport paypen. They are the most numerature colls in the bland. They get there point from hemosphese. A. Arteries de traise A. The first of a series of blood vasiels that easy experies will blood from the left ornite in in the bady. -- S. Annie the blood divise the a Three are a small, the badles in blend that helps kined rise. homeschoolden.com