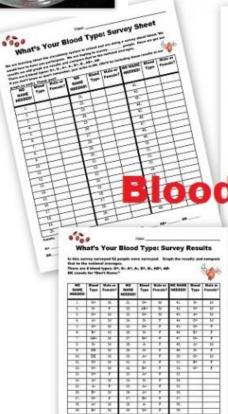

#### What's Your Blood Type Hands-on Activity Ideas: **Blood Typing Kit** If you are interested, you can purchase a blood-typing kit (affiliate link). Although I know the blood types of my older two, I couldn't sumamber the blood type of my yourgest. The was sager to have do the blood typing hit even though it estailed pricking her finger!! The kit includes a comparison chart once your blood has mixed as each of the water droplets. It was poetly straight forward to do? **Blood Type Survey:** We surveyed 10 people about their blood types. We made men to ask only unrelated people (no to make the people as random as we could. a the fol àc cluded or What's Your Blood Type: US Results Then, have your students graph the reusing a differ olor for each cells Give them the US results and have them graph those results as well, using the same orier for each blood type. How did your results compare with the national system? Here are our results; A . A . S. E . AS ind the in Sec. (3). · in Radio homeschoolden.com