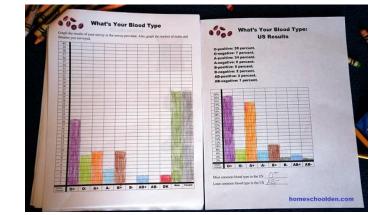

#### What's Your Blood Type Hands-on Activity Ideas: **Blood Typing Kit** If you are interested, you can purchase a blood-typing kit (affiliate link). Although I know the blood types of my older two, I couldn't sumamber the blood type of my yourgest. The was sager to have do the blood typing hit even though it estailed pricking her finger!! The kit includes a comparison chart once your blood has mixed as each of the water droplets. It was poetly straight forward to do? **Blood Type Survey:** We surveyed 10 people about their blood types. We made men to ask only unrelated people (no to make the people as random as we could. a the fol àc cluded or What's Your Blood Type: US Results Then, have your students graph the reusing a differ olor for each cells Give them the US results and have them graph those results as well, using the same orier for each blood type. How did your results compare with the national system? Here are our results; A . A . S. E . AS ind the in Sec. (3). · in Radio homeschoolden.com