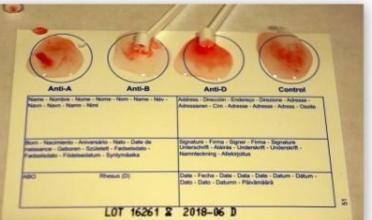

#### What's Your Blood Type Hands-on Activity Ideas: **Blood Typing Kit** If you are interested, you can purchase a blood-typing kit (affiliate link). Although I know the blood types of my older two, I couldn't sumamber the blood type of my yourgest. The was sager to have do the blood typing hit even though it estailed pricking her finger!! The kit includes a comparison chart once your blood has mixed as each of the water droplets. It was poetly straight forward to do? **Blood Type Survey:** We surveyed 10 people about their blood types. We made men to ask only unrelated people (no to make the people as random as we could. a the fol àc cluded or What's Your Blood Type: US Results Then, have your students graph the reusing a differ olor for each cells Give them the US results and have them graph those results as well, using the same orier for each blood type. How did your results compare with the national system? Here are our results; A . A . S. E . AS ind the in Sec. (3). · in Radio homeschoolden.com