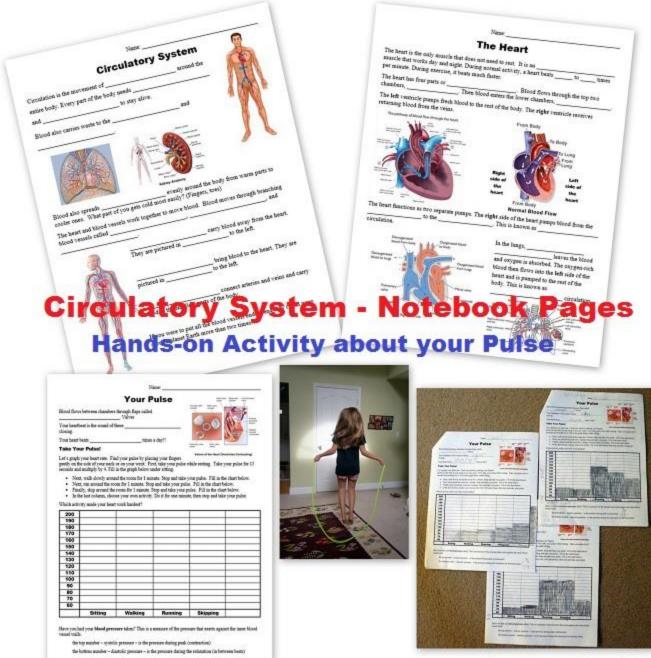

# **Circulatory System Packet**

Circulatory System 1 that **Circulatory System** Cholosterol ion is the convenient of \_\_\_\_\_ estion body. Every year of the looky needs to day alow. Blood sive therian wave to the Packet The Heart The heart is the only mouthe that does not need to sent. It is an muscle that works day and night. During normal activity, a least least per minute During exercise, it beats much faster. Your Pulse Steed flows through the The beart has finer parts or \_\_\_\_ Then blood eaters the lower chambers, chatches, lood deragin dispersioni Model aims spreads citcles cam. What part of you and cold uses easily The left ventricle pumps thank blood to the cost of the body. The right contricle of The best and blood vessels work repetier to more bland-View how then it is the partial of these houses budy unight is five retaining blood from the veins. design faile in That least beats 124 Take Your Pulse! Mood yearsh called .... 0of hired it iss Let's poph your best rate. Tool your palse by p postly on the sale of your and, or on your whit, anneals and outlighty by 4. Fill in the poph being 0.0 placing you flager t. Foot take you put inv sadier office ing all don't der teler körnd vellerat centery. Take your pides for 17 They are picked in Dast, with densy second for even for 1 meson. Noy and take your pulse. This is the chart taking 2 mean, on around the room for 1 means. Stop and take your pulse. This is the dust taken 5 mean, dup second the room for 1 means. They and take your pulse. This is the dust taken 5 means, dup second the room for 1 means. They and take your pulse. This is the dust taken 2 means around the room of the room taken the pulse of the room taken the room pulse. 2 means around the room of the room taken take of Street ing topper and party areas maps. 白袋油 00 -They say 1 10 Which extrinty stade your least work hashed? C Friday 200 180 186 179 165 165 Need in red order. And blood only make up a small part of blood a rollname. These help fight 2 **Hormal Dived Flow** Kind to the institut pe The heart functions as two separate pumps. The right side of the heart pumps bloc **Diseases of the Circulatory System** to the This is known as rade called 22 role called and building in the protein in the innormal and descrip the siles of Wyon were to get eX.f arrand planet Earth # 140 Mr. A 400 2. In the large, Blood Vess **Circulatory System Terms Matching** and oxygen is absorbed. The clowing chemicals at the arts of 110 Martin Conferenced a destern repetially later disease and study or me When a blood record to det as on blood then flows into the left tirals and disability heart and is pumped to the re high blood pressure. named and in badd a lar a. Hinod vassels that owners blood to the J The Jarges of these vasuels cannot values prevent blood dress going the using man body. This is known as 1. White Bland Colle from looking not and given the of ۲ Catalog referes chemicals that is firstly, threadflife flows of anoth firstly and the chimag . A Vaina & This caress blood from the fired to the other residences in Contract Contractory of the local division o 1000 144 « Large venets due rany taxed from Our I to the threase of the body. ۲ 3. Plateteta Ter 14 costs if the many vessel carrying bland to the local When done a long staril count? Three are the 'many' of the canonimary systems, peaking symmetric information parameter and attacking business. Equiparties compare from a day to more a later. -THERE CARD N Loss and provide a state . A Argular voie ۲ 0 ۲ What are the compress of a bear attack? 5. Red Blood Cells We bland to the local renges more a day to ever a loss. 4. The smallers of the blood vennels. These was an early one of flexis, it is on annow the an blood ceals many pass daying these as smaller the three events have provide and ony pro-tion. These vennels have provide and ony pro-tion for insure and about achieve have do and the most products. 9644 1000 4. Capillarias 7. Envoted ordery # Three colls transport paypen. They are the most numerature colls in the bland. They get there point from hemosphese. A. Arteries de traise A. The first of a series of blood vasiels that easy experies will blood from the left ornite in in the bady. -- S. Annie the blood divise the a Three are a small, the badles in blend that helps kined rise. homeschoolden.com