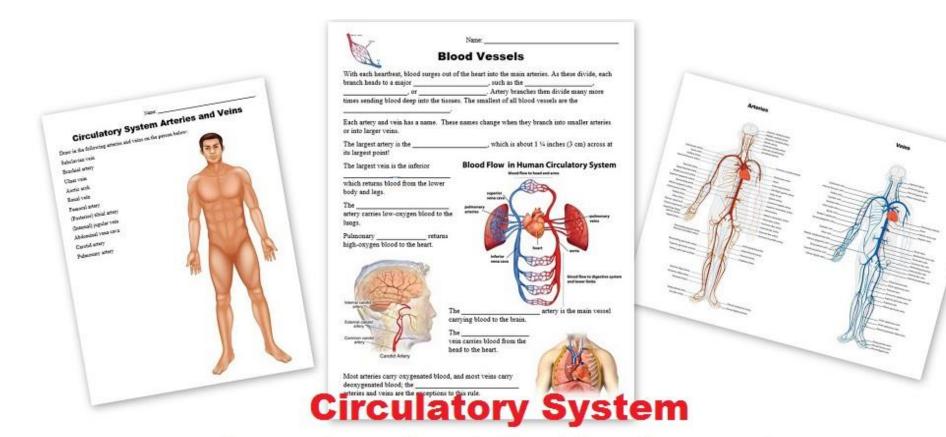

## Learning about the blood vessels

### arteries, veins and capillaries

#### homeschoolden.com