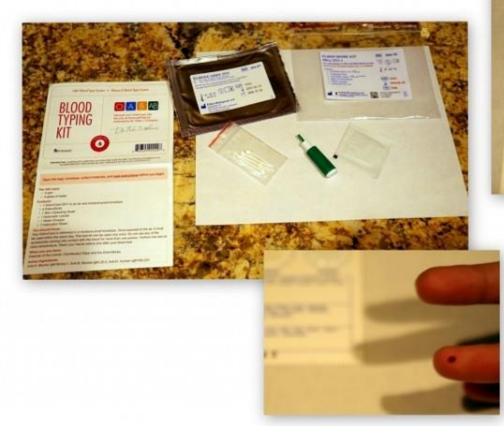

#### What's Your Blood Type Hands-on Activity Ideas: **Blood Typing Kit** If you are interested, you can purchase a blood-typing kit (affiliate link). Although I know the blood types of my older two, I couldn't sumamber the blood type of my yourgest. The was sager to have do the blood typing hit even though it estailed pricking her finger!! The kit includes a comparison chart once your blood has mixed as each of the water droplets. It was poetly straight forward to do? **Blood Type Survey:** We surveyed 10 people about their blood types. We made men to ask only unrelated people (no to make the people as random as we could. a the fol àc cluded or What's Your Blood Type: US Results Then, have your students graph the reusing a differ olor for each cells Give them the US results and have them graph those results as well, using the same orier for each blood type. How did your results compare with the national system? Here are our results; A . A . S. E . AS ind the in Sec. (3). · in Radio homeschoolden.com

# **Blood Typing Kit**