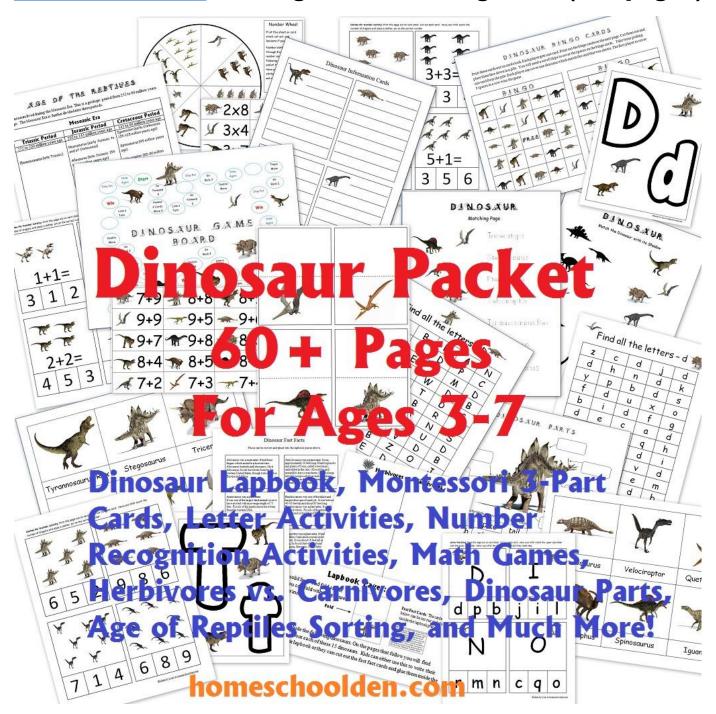

### **Circulatory Packet** (40 pages)



#### **States of Matter Packet** (50 pages)



#### **Physical and Chemical Properties of Matter** (45 pages)



#### **STEM: Electricity and Circuits Unit (30 pages)**



#### **Animal Packet** (Vertebrates-Invertebrates, Animal Characteristics and more)



#### **Biology Packet** (60+ pages)



#### **Ocean Packet** (65+ pages)



### Winter Packet: Earth's Axis/Seasons, The Arctic vs. Antarctica, Polar Animals and More (75+ pages)



**Rainforest Unit:** A 50+ page packet all about the Amazon rainforest – It's plants, animals, layers of the rainforest and more!



**World Animal Activity Packet:** Montessori Cards, Animal matching pages, do-a-dot pages, continent maps and more



#### **Dinosaur Packet** 60+ Page Packet For ages 3-7 (60+ pages)