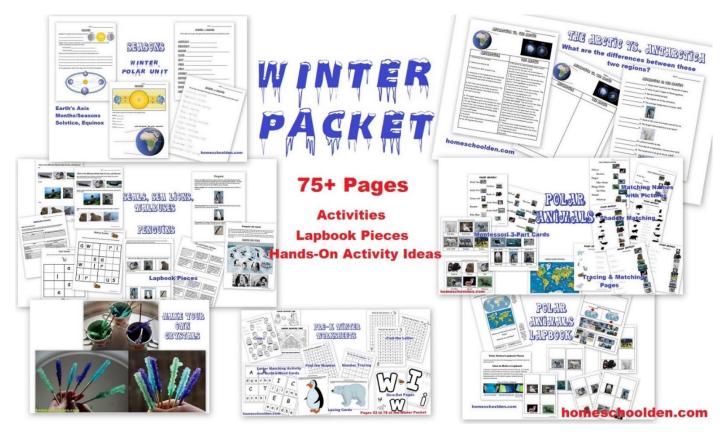

### Winter Packet: Earth's Axis/Seasons, The Arctic vs. Antarctica, Polar Animals and More (75+ pages)

**Rainforest Unit:** A 50+ page packet all about the Amazon rainforest – It's plants, animals, layers of the rainforest and more!