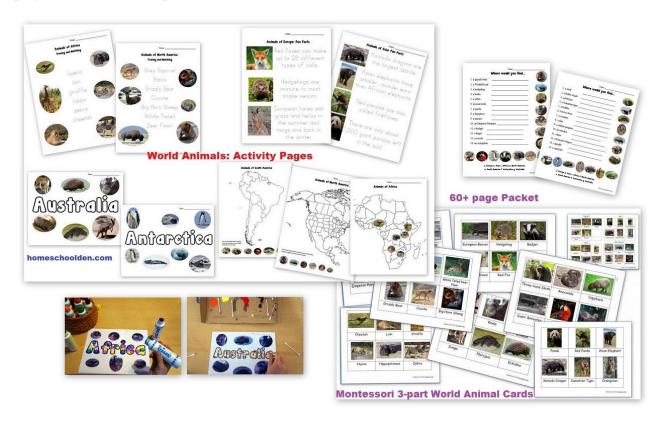

**World Animal Activity Packet:** Montessori Cards, Animal matching pages, do-a-dot pages, continent maps and more