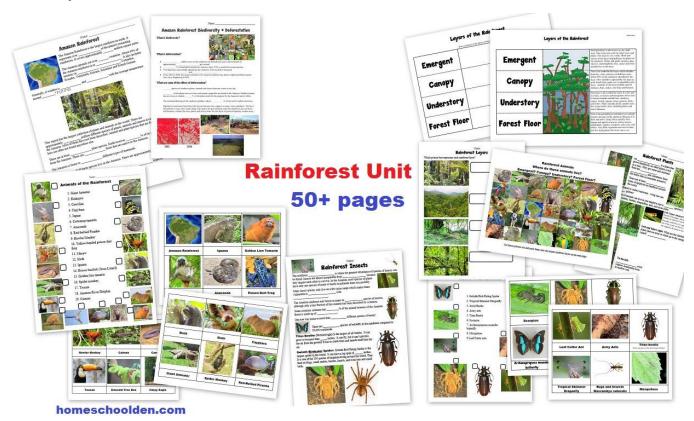

### Winter Packet: Earth's Axis/Seasons, The Arctic vs. Antarctica, Polar Animals and More (75+ pages)

**Rainforest Unit:** A 50+ page packet all about the Amazon rainforest – It's plants, animals, layers of the rainforest and more!