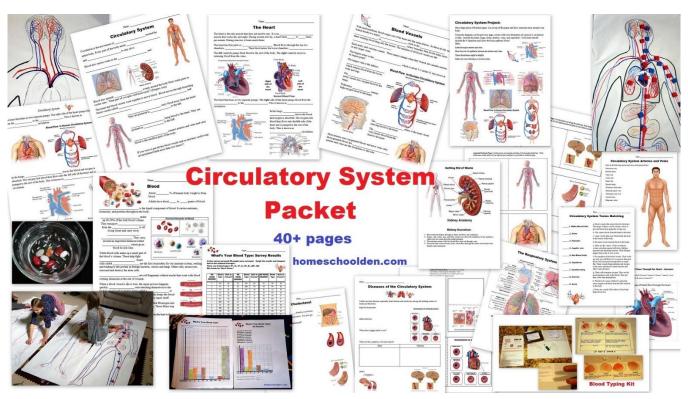

|
| 5                | 4 Labor Day | 5        | 6         | 7        | 8      | 9        |
| 10               | 11          | 12       | 13        | 14       | 15     | 16       |
| 17               | 18          | 19       | 20        | 21       | 22     | 23       |
| 24               | 25          | 26       | 27        | 28       | 29     | 30       |
| ©homeschoolden.c | om          | <u> </u> |           |          |        |          |

#### You might also be interested in some of our packets:

http://homeschoolden.com/store/

#### **Earth Science Packet** (50 pages)



#### **Simple Machines Packet** (30 pages)



#### A Study of Cells (35 pages)



#### **Human Body Systems** (25 pages)



#### **Digestive System Packet** (40 pages)



#### **Circulatory Packet** (40 pages)



#### **States of Matter Packet** (50 pages)



#### **Physical and Chemical Properties of Matter** (45 pages)



#### **STEM: Electricity and Circuits Unit (30 pages)**



#### **Animal Packet** (Vertebrates-Invertebrates, Animal Characteristics and more)



#### **Biology Packet** (60+ pages)



#### **Ocean Packet** (65+ pages)



### Winter Packet: Earth's Axis/Seasons, The Arctic vs. Antarctica, Polar Animals and More (75+ pages)



**Rainforest Unit:** A 50+ page packet all about the Amazon rainforest – It's plants, animals, layers of the rainforest and more!



**World Animal Activity Packet:** Montessori Cards, Animal matching pages, do-a-dot pages, continent maps and more



#### **Dinosaur Packet** 60+ Page Packet For ages 3-7 (60+ pages)