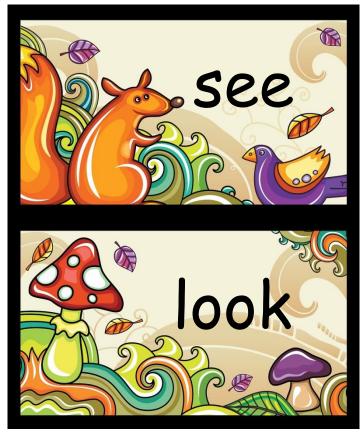

| Sight Word Game | Sight Word Game | CVC Word Game |
|-----------------|-----------------|---------------|
| 1               | 2               | 3             |
| said            | big             | cat           |
| make            | can             | bat           |
| the             | for             | pot           |
| and             | two             | dot           |
| see             | blue            | fit           |
| look            | yellow          | sit 🥟         |

Sight Word Game 1 said make the and see look

make see and look soid make see and

look soid the state of the s make see ond look said the make

Sight Word Game 2 big can for two blue yellow

 $\circ \circ$ CON for †w o blue yellow CON for  $\uparrow \lor \bigcirc$ 