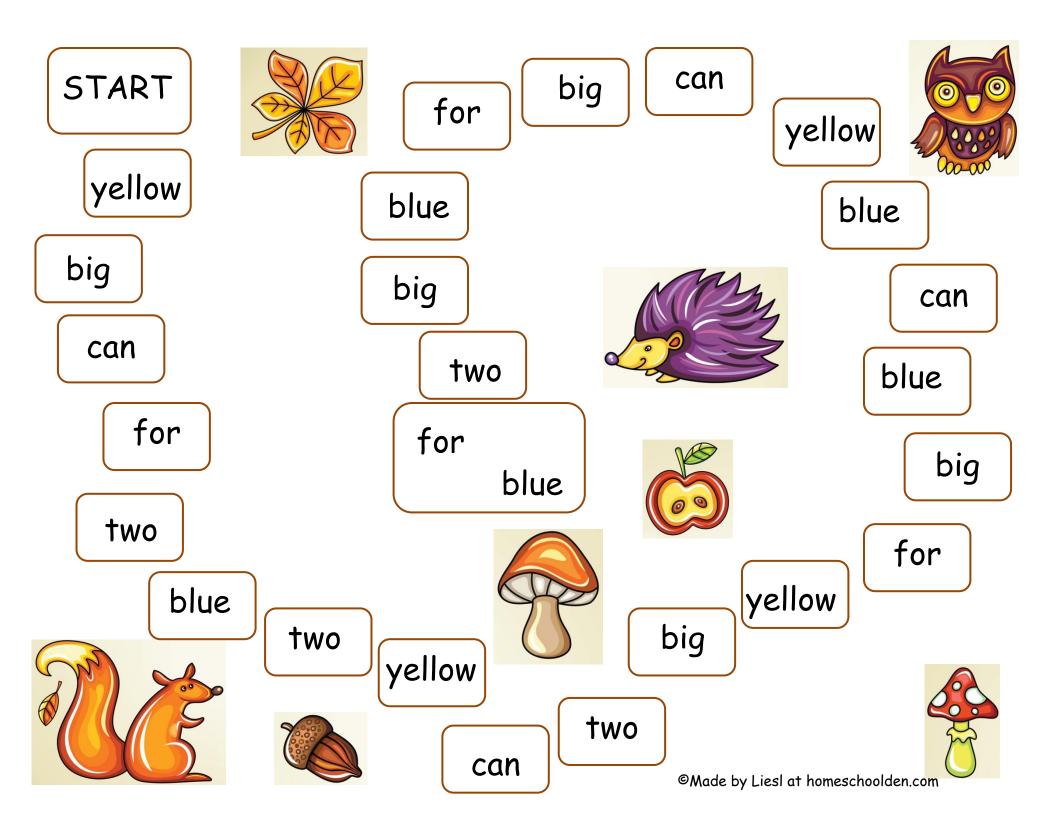

## Sight Word Games

## **Directions:**

Print out several copies of the word cards on card stock. (Laminate if desired.)

Each player needs a token to move around the board.

Shuffle the cards well. Place them face down in a pile.

Each player takes a turn taking a card, reading it, and moving his/her token to the next spot on the game board.

The first player to make it into the end square with the correct word wins the game!

There is also a printing practice page that go along with the words in each set of games.

Sight Word Game 1 said make the and see look

make see and look soid make see and

look soid the state of the s make see ond look said the make

Sight Word Game 2 big can for two blue yellow

 $\circ \circ$ CON for †w o blue yellow CON for  $\uparrow \lor \bigcirc$ 

blue yellow CON Ť O ľ  $\pm \mathbf{W}$ blue yellow  $\left| \begin{array}{c} & \\ & \\ & \\ \end{array} \right|$ CON

CVC Word Game 3 cat bat pot dot fit sit

|     | cot                  |
|-----|----------------------|
| SİT |                      |
| pot | cat                  |
|     | $\mathbb{S}^{\circ}$ |
|     | pot                  |
|     | bot                  |
| Sİİ | dot                  |
| pot |                      |
| bat | COT                  |
| dot | Sit                  |