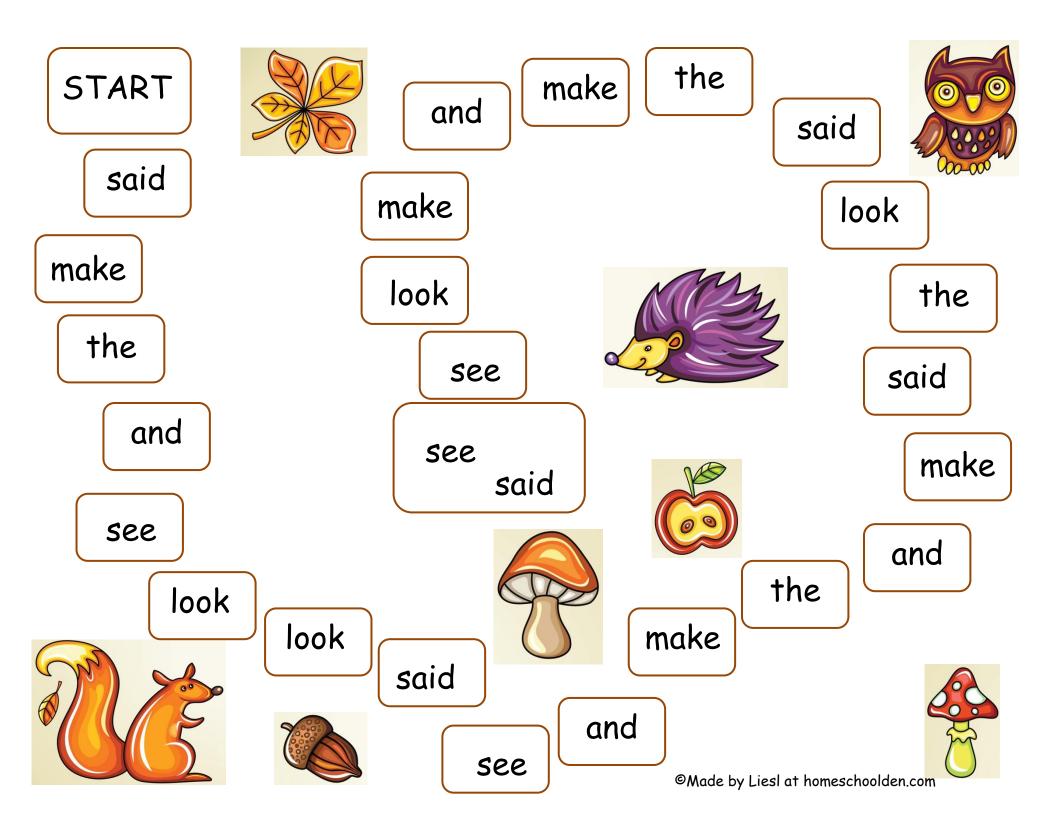

## Sight Word Games

## **Directions:**

Print out several copies of the word cards on card stock. (Laminate if desired.)

Each player needs a token to move around the board.

Shuffle the cards well. Place them face down in a pile.

Each player takes a turn taking a card, reading it, and moving his/her token to the next spot on the game board.

The first player to make it into the end square with the correct word wins the game!

There is also a printing practice page that go along with the words in each set of games.

Sight Word Game 1 said make the and see look

make see and look soid make see and

look soid the state of the s make see ond look said the make

Sight Word Game 2 big can for two blue yellow

 $\circ \circ$ CON for †w o blue yellow CON for  $\uparrow \lor \bigcirc$ 