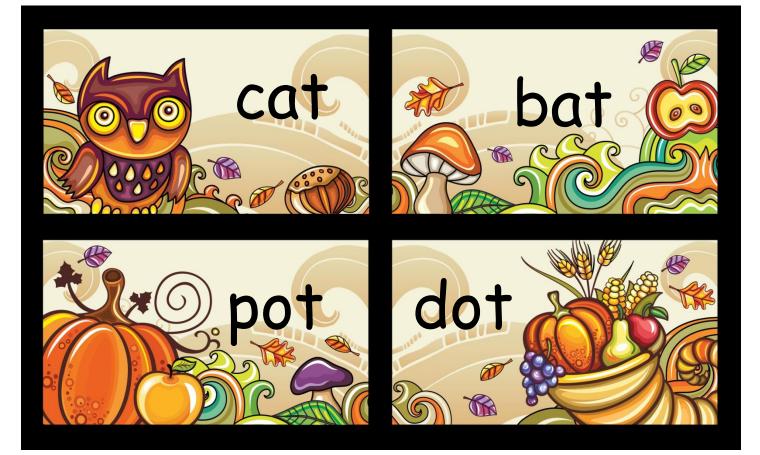

| Sight Word Game | Sight Word Game | CVC Word Game |
|-----------------|-----------------|---------------|
| 1               | 2               | 3             |
| said            | big             | cat           |
| make            | can             | bat           |
| the             | for             | pot           |
| and             | two             | dot           |
| see             | blue            | fit           |
| look            | yellow          | sit 🥟         |

blue yellow CON Ť O ľ  $\pm \mathbf{W}$ blue yellow  $\left| \begin{array}{c} & \\ & \\ & \\ \end{array} \right|$ CON

CVC Word Game 3 cat bat pot dot fit sit

|     | cot                  |
|-----|----------------------|
| SİT |                      |
| pot | cat                  |
|     | $\mathbb{S}^{\circ}$ |
|     | pot                  |
|     | bot                  |
| Sİİ | dot                  |
| pot |                      |
| bat | COT                  |
| dot | Sit                  |