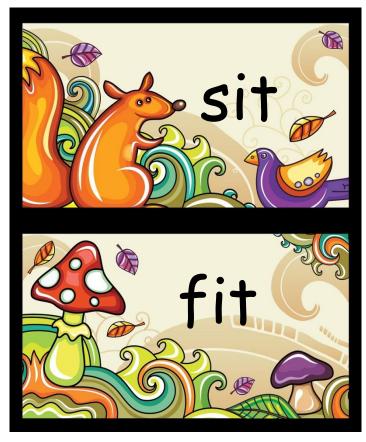

| Sight Word Game | Sight Word Game | CVC Word Game |
|-----------------|-----------------|---------------|
| 1               | 2               | 3             |
| said            | big             | cat           |
| make            | can             | bat           |
| the             | for             | pot           |
| and             | two             | dot           |
| see             | blue            | fit           |
| look            | yellow          | sit 🥟         |

blue yellow CON Ť O ľ  $\pm \mathbf{W}$ blue yellow  $\left| \begin{array}{c} & \\ & \\ & \\ \end{array} \right|$ CON

CVC Word Game 3 cat bat pot dot fit sit

|     | cot                  |
|-----|----------------------|
| SİT |                      |
| pot | cat                  |
|     | $\mathbb{S}^{\circ}$ |
|     | pot                  |
|     | bot                  |
| Sİİ | dot                  |
| pot |                      |
| bat | COT                  |
| dot | Sit                  |