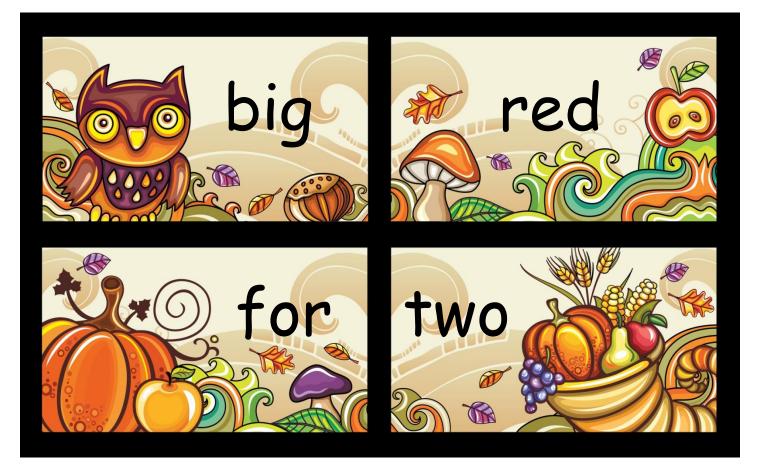

| Sight Word Game | Sight Word Game | CVC Word Game |
|-----------------|-----------------|---------------|
| 1               | 2               | 3             |
| said            | big             | cat           |
| make            | can             | bat           |
| the             | for             | pot           |
| and             | two             | dot           |
| see             | blue            | fit           |
| look            | yellow          | sit 🥟         |

Sight Word Game 1 said make the and see look

make see and look soid make see and

look soid the state of the s make see ond look said the make

Sight Word Game 2 big can for two blue yellow

 $\circ \circ$ CON for †w o blue yellow CON for  $\uparrow \lor \bigcirc$ 