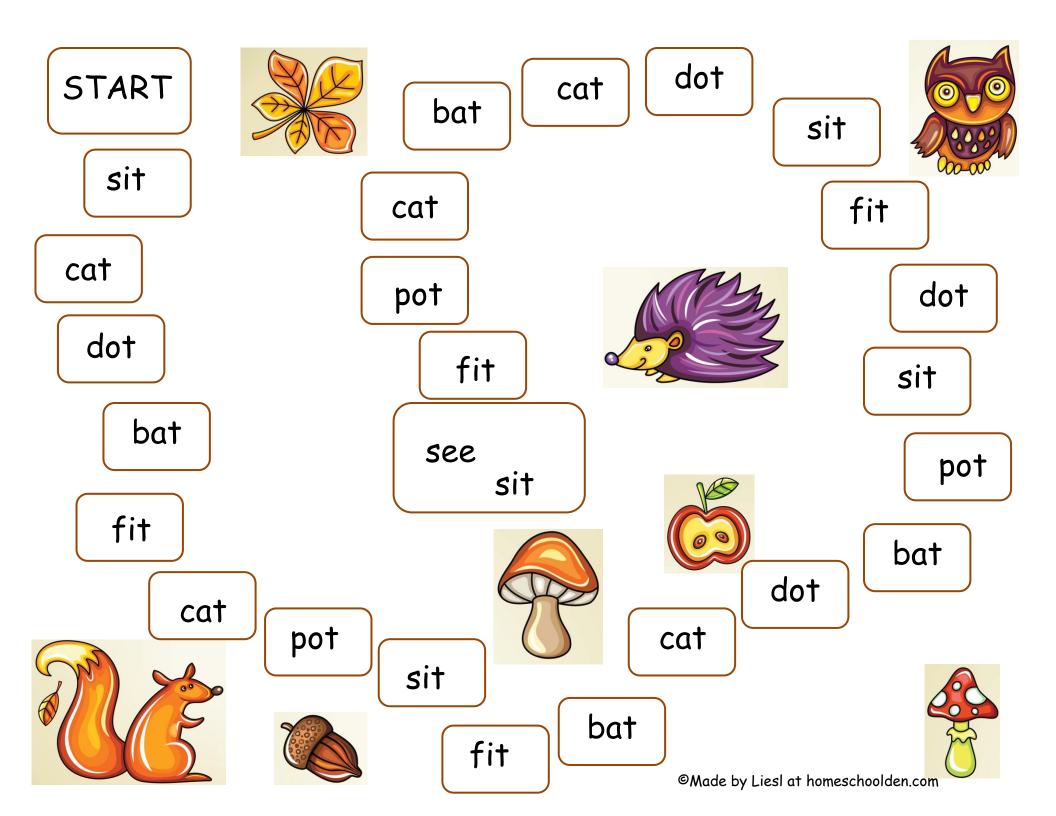

## **Directions:**

Print out several copies of the word cards on card stock. (Laminate if desired.)

Each player needs a token to move around the board.

Shuffle the cards well. Place them face down in a pile.

Each player takes a turn taking a card, reading it, and moving his/her token to the next spot on the game board.

The first player to make it into the end square with the correct word wins the game!

There is also a printing practice page that go along with the words in each set of games.

| Sight Word Game | Sight Word Game | CVC Word Game |
|-----------------|-----------------|---------------|
| 1               | 2               | 3             |
| said            | big             | cat           |
| make            | can             | bat           |
| the             | for             | pot           |
| and             | two             | dot           |
| see             | blue            | fit           |
| look            | yellow          | sit 🥟         |

blue yellow CON Ť O ľ  $\pm \mathbf{W}$ blue yellow  $\left| \begin{array}{c} & \\ & \\ & \\ \end{array} \right|$ CON

CVC Word Game 3 cat bat pot dot fit sit

|     | cot                  |
|-----|----------------------|
| SİT |                      |
| pot | cat                  |
|     | $\mathbb{S}^{\circ}$ |
|     | pot                  |
|     | bot                  |
| Sİİ | dot                  |
| pot |                      |
| bat | COT                  |
| dot | Sit                  |