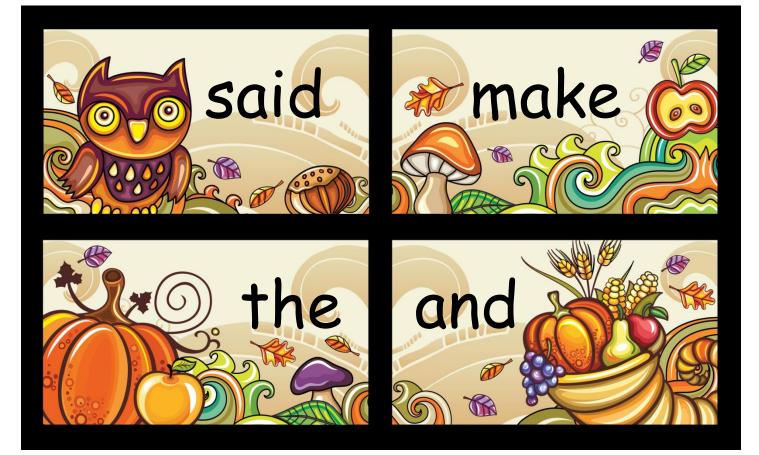

| Sight Word Game | Sight Word Game | CVC Word Game |
|-----------------|-----------------|---------------|
| 1               | 2               | 3             |
| said            | big             | cat           |
| make            | can             | bat           |
| the             | for             | pot           |
| and             | two             | dot           |
| see             | blue            | fit           |
| look            | yellow          | sit 🥟         |

Sight Word Game 1 said make the and see look

make see and look soid make see and

look soid the state of the s make see ond look said the make

Sight Word Game 2 big can for two blue yellow

 $\circ \circ$ CON for †w o blue yellow CON for  $\uparrow \lor \bigcirc$ 