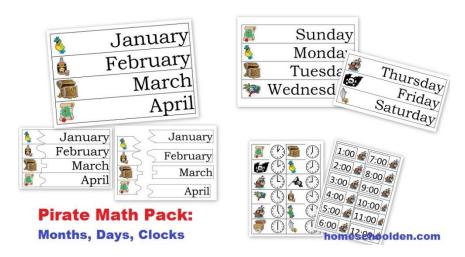

The month is \_\_\_\_\_\_.

The seasons:

It is \_\_\_\_\_.

Today's weather:

It is \_\_\_\_\_\_today. What is the

temperature? \_\_\_\_\_

What time is it?

January
February
March
April
May
June
July
August
September
October
November

December